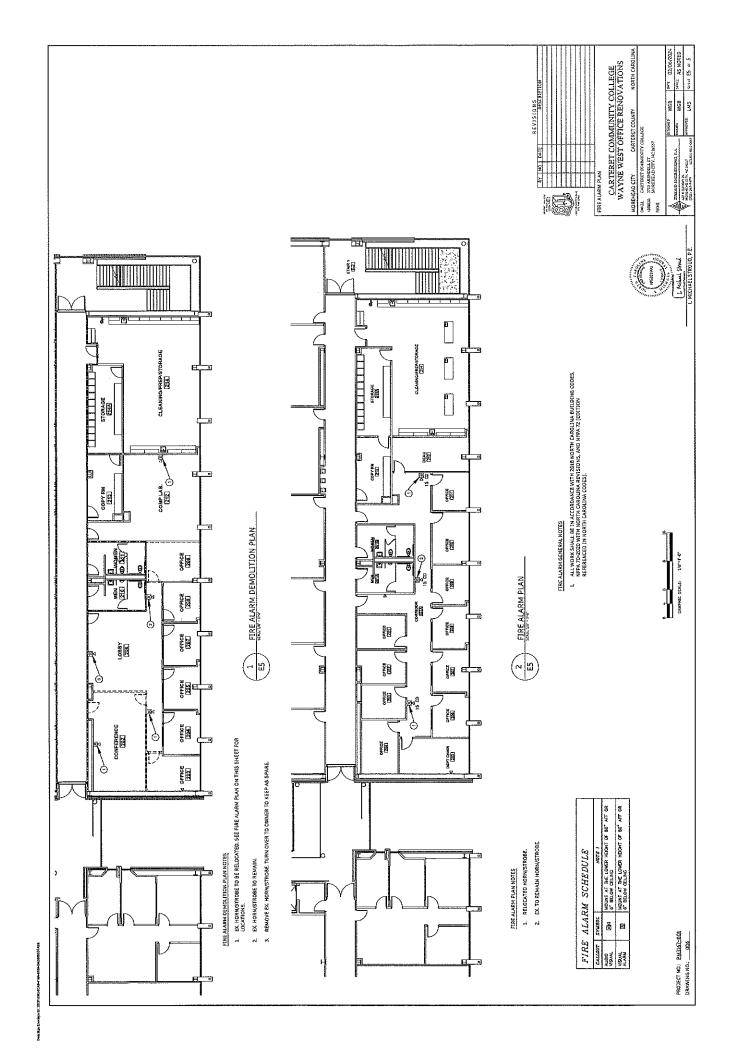

### 1.0 PURPOSE AND Background

Carteret Community College is seeking to add additional office spaces on the second floor of the Wayne West building. This is for the phase III simulation lab renovation and the additions are made for upcoming new hires for the program. There will be new construction of walls with insulation, electrical/data, HVAC supply and return adjustments, doors / frames and hardware, ceiling tile/grid work, and possible demolition of existing walls. All codes must be meet and permits obtained by the awarded contractor. Please see the attached building construction plans provided by Smith Sinnet Architecture.

All new cove base is to be added to the new offices to match existing in color and size. Carpet should stay the same unless other wise noted.

All electrical, data, HVAC, Doors/hardware, metal (knock down) frames, fire alarm strobes, exit aluminate signs, are to be followed by the construction specs and building code.