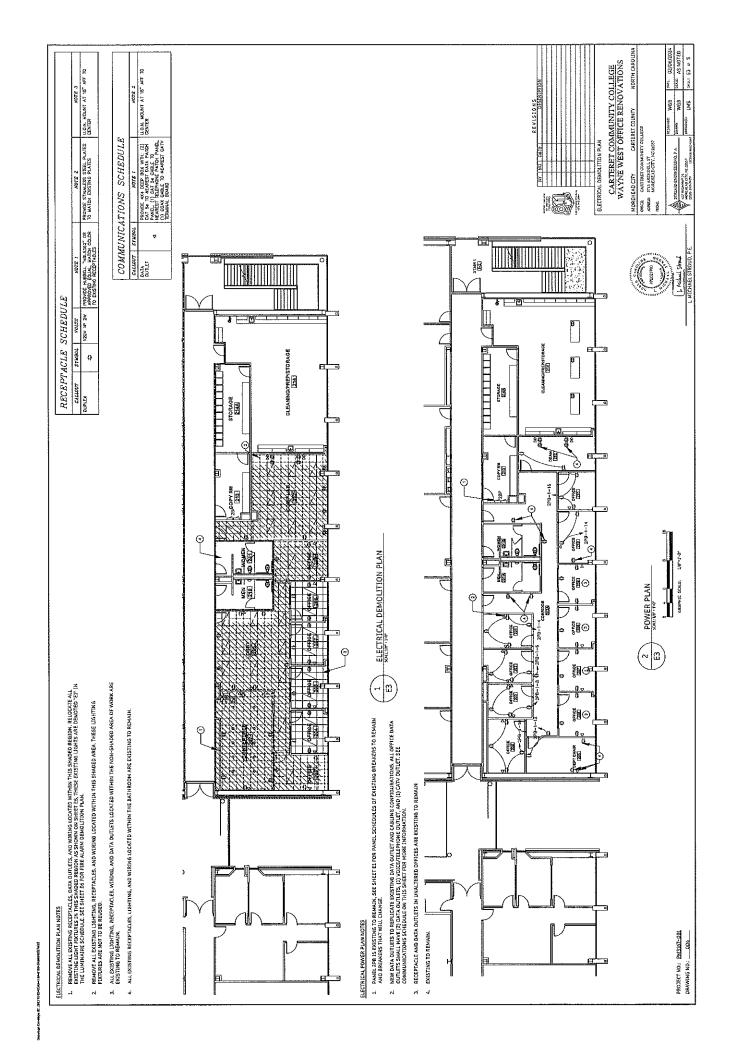

### 1.0 PURPOSE AND Background

Carteret Community College is seeking to add additional office spaces on the second floor of the Wayne West building. This is for the phase III simulation lab renovation and the additions are made for upcoming new hires for the program. There will be new construction of walls with insulation, electrical/data, HVAC supply and return adjustments, doors / frames and hardware, ceiling tile/grid work, and possible demolition of existing walls. All codes must be meet and permits obtained by the awarded contractor. Please see the attached building construction plans provided by Smith Sinnet Architecture.

#### 5.3 TASKS

Construct per construction specs new offices. Numbers 201,202,203,204, & 205.

Offices 206, 207, 208, 209, and 210 will structurally stay the same other than minor electrical and HVAC.

Demo the existing wall behind the restrooms on the office side to continue the hallway in front of office 209 per construction specs.

Demo, construct, and shift walls and doorways in offices 210 and 211 per construction specs.

Construct per construction specs offices 211, 212, and 213.

All existing offices will need minor work to the HVAC supplies and return registers, electrical/data, and ceiling tile/grid. All the new additional offices will need electrical/data, HVAC supply and return work, doors and hardware, ceiling tile and grid rework as well.

The new walls will consist of new sheetrock to be finished out, metal studs, and insulation per construction specs. The new finished walls consist of mud/tape, sanding down to finish, one coat of latex primer, and two coats of latex finish with color TBD Sherwin Williams brand. Existing walls are to be fixed and touched up. New door frames will need one coat of primer and two coats of finish. Color TBD Sherwin Williams brand. Touch up old frames as needed to match.

All nominal sizes of materials and what's needed of the following items will be on the construction specs. Sheetrock, frames (Knock down metal), doors (door finishes to match existing), metal studs, (r) value in insulation, electrical, and HVAC.

All new cove base is to be added to the new offices to match existing in color and size. Carpet should stay the same unless other wise noted.

All electrical, data, HVAC, Doors/hardware, metal (knock down) frames, fire alarm strobes, exit aluminate signs, are to be followed by the construction specs and building code.