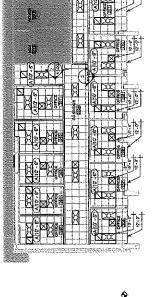

### 1.0 PURPOSE AND Background

Carteret Community College is seeking to add additional office spaces on the second floor of the Wayne West building. This is for the phase III simulation lab renovation and the additions are made for upcoming new hires for the program. There will be new construction of walls with insulation, electrical/data, HVAC supply and return adjustments, doors / frames and hardware, ceiling tile/grid work, and possible demolition of existing walls. All codes must be meet and permits obtained by the awarded contractor. Please see the attached building construction plans provided by Smith Sinnet Architecture.

#### 5.3 TASKS

Construct per construction specs new offices. Numbers 201,202,203,204, & 205.

Offices 206, 207, 208, 209, and 210 will structurally stay the same other than minor electrical and HVAC.

Demo the existing wall behind the restrooms on the office side to continue the hallway in front of office 209 per construction specs.

Demo, construct, and shift walls and doorways in offices 210 and 211 per construction specs.

Construct per construction specs offices 211, 212, and 213.

All existing offices will need minor work to the HVAC supplies and return registers, electrical/data, and ceiling tile/grid. All the new additional offices will need electrical/data, HVAC supply and return work, doors and hardware, ceiling tile and grid rework as well.

The new walls will consist of new sheetrock to be finished out, metal studs, and insulation per construction specs. The new finished walls consist of mud/tape, sanding down to finish, one coat of latex primer, and two coats of latex finish with color TBD Sherwin Williams brand. Existing walls are to be fixed and touched up. New door frames will need one coat of primer and two coats of finish. Color TBD Sherwin Williams brand. Touch up old frames as needed to match.

All nominal sizes of materials and what's needed of the following items will be on the construction specs. Sheetrock, frames (Knock down metal), doors (door finishes to match existing), metal studs, (r) value in insulation, electrical, and HVAC.

All new cove base is to be added to the new offices to match existing in color and size. Carpet should stay the same unless other wise noted.

All electrical, data, HVAC, Doors/hardware, metal (knock down) frames, fire alarm strobes, exit aluminate signs, are to be followed by the construction specs and building code.