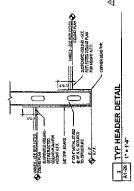

The new walls will consist of new sheetrock to be finished out, metal studs, and insulation per construction specs. The new finished walls consist of mud/tape, sanding down to finish, one coat of latex primer, and two coats of latex finish with color TBD Sherwin Williams brand. Existing walls are to be fixed and touched up. New door frames will need one coat of primer and two coats of finish. Color TBD Sherwin Williams brand. Touch up old frames as needed to match.

All nominal sizes of materials and what's needed of the following items will be on the construction specs. Sheetrock, frames (Knock down metal), doors (door finishes to match existing), metal studs, (r) value in insulation, electrical, and HVAC.