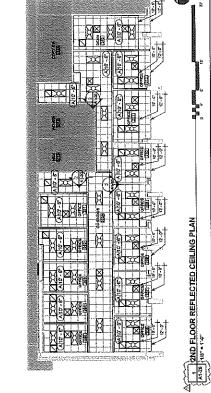

### 1.0 PURPOSE AND Background

Carteret Community College is seeking to add additional office spaces on the second floor of the Wayne West building. This is for the phase III simulation lab renovation and the additions are made for upcoming new hires for the program. There will be new construction of walls with insulation, electrical/data, HVAC supply and return adjustments, doors / frames and hardware, ceiling tile/grid work, and possible demolition of existing walls. All codes must be meet and permits obtained by the awarded contractor. Please see the attached building construction plans provided by Smith Sinnet Architecture.

Demo, construct, and shift walls and doorways in offices 210 and 211 per construction specs.

Construct per construction specs offices 211, 212, and 213.

All existing offices will need minor work to the HVAC supplies and return registers, electrical/data, and ceiling tile/grid. All the new additional offices will need electrical/data, HVAC supply and return work, doors and hardware, ceiling tile and grid rework as well.

All new cove base is to be added to the new offices to match existing in color and size. Carpet should stay the same unless other wise noted.

All electrical, data, HVAC, Doors/hardware, metal (knock down) frames, fire alarm strobes, exit aluminate signs, are to be followed by the construction specs and building code.