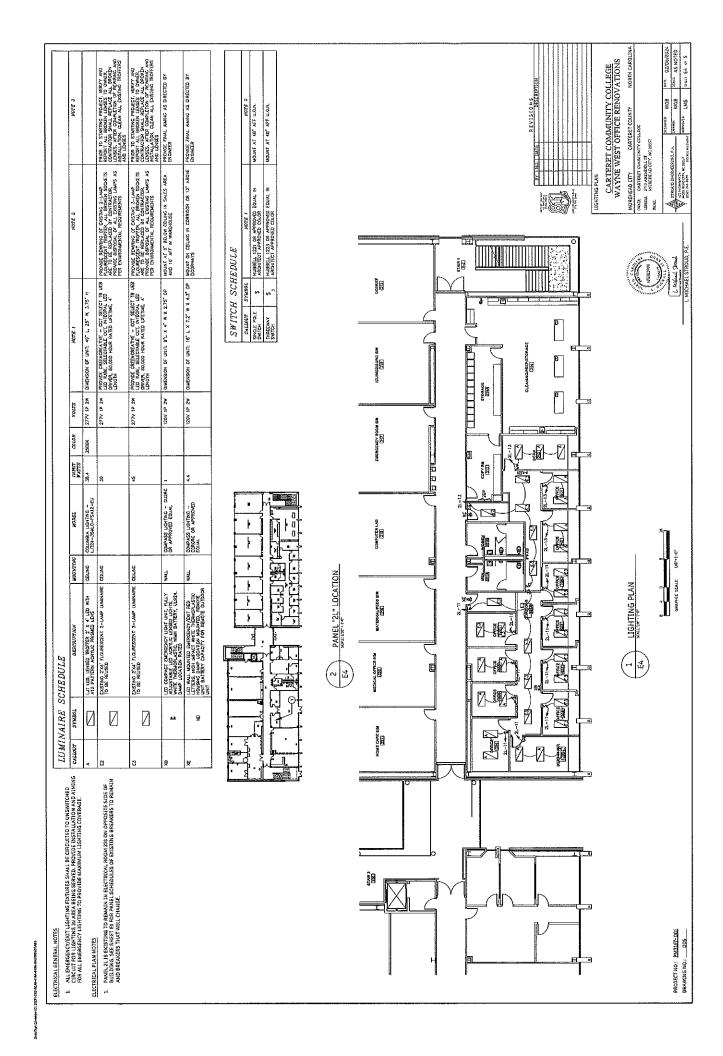

### 1.0 PURPOSE AND Background

Carteret Community College is seeking to add additional office spaces on the second floor of the Wayne West building. This is for the phase III simulation lab renovation and the additions are made for upcoming new hires for the program. There will be new construction of walls with insulation, electrical/data, HVAC supply and return adjustments, doors / frames and hardware, ceiling tile/grid work, and possible demolition of existing walls. All codes must be meet and permits obtained by the awarded contractor. Please see the attached building construction plans provided by Smith Sinnet Architecture.

#### 5.3 TASKS

Construct per construction specs new offices. Numbers 201,202,203,204, & 205.

Offices 206, 207, 208, 209, and 210 will structurally stay the same other than minor electrical and HVAC.

Demo the existing wall behind the restrooms on the office side to continue the hallway in front of office 209 per construction specs.

Demo, construct, and shift walls and doorways in offices 210 and 211 per construction specs.

Construct per construction specs offices 211, 212, and 213.

All existing offices will need minor work to the HVAC supplies and return registers, electrical/data, and ceiling tile/grid. All the new additional offices will need electrical/data, HVAC supply and return work, doors and hardware, ceiling tile and grid rework as well.

The new walls will consist of new sheetrock to be finished out, metal studs, and insulation per construction specs. The new finished walls consist of mud/tape, sanding down to finish, one coat of latex primer, and two coats of latex finish with color TBD Sherwin Williams brand. Existing walls are to be fixed and touched up. New door frames will need one coat of primer and two coats of finish. Color TBD Sherwin Williams brand. Touch up old frames as needed to match.

All nominal sizes of materials and what's needed of the following items will be on the construction specs. Sheetrock, frames (Knock down metal), doors (door finishes to match existing), metal studs, (r) value in insulation, electrical, and HVAC.

All new cove base is to be added to the new offices to match existing in color and size. Carpet should stay the same unless other wise noted.

All electrical, data, HVAC, Doors/hardware, metal (knock down) frames, fire alarm strobes, exit aluminate signs, are to be followed by the construction specs and building code.