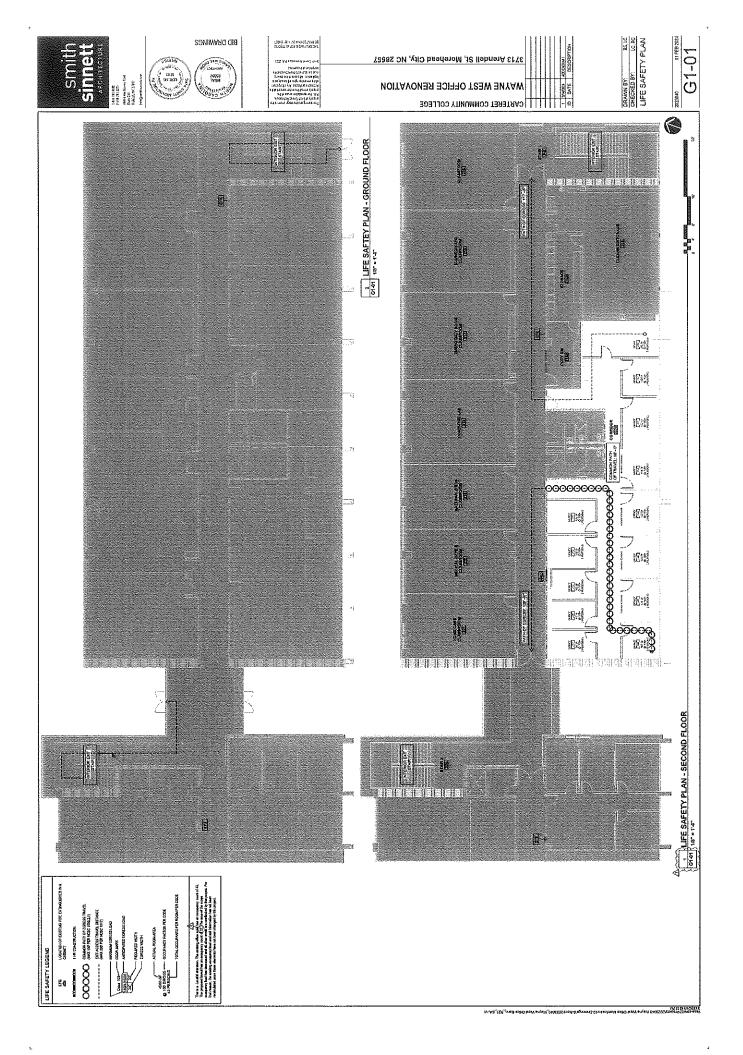

### 1.0 PURPOSE AND Background

Carteret Community College is seeking to add additional office spaces on the second floor of the Wayne West building. This is for the phase III simulation lab renovation and the additions are made for upcoming new hires for the program. There will be new construction of walls with insulation, electrical/data, HVAC supply and return adjustments, doors / frames and hardware, ceiling tile/grid work, and possible demolition of existing walls. All codes must be meet and permits obtained by the awarded contractor. Please see the attached building construction plans provided by Smith Sinnet Architecture.

#### 5.3 TASKS

Construct per construction specs new offices. Numbers 201,202,203,204, & 205.

Offices 206, 207, 208, 209, and 210 will structurally stay the same other than minor electrical and HVAC.

Demo the existing wall behind the restrooms on the office side to continue the hallway in front of office 209 per construction specs.

Demo, construct, and shift walls and doorways in offices 210 and 211 per construction specs.

Construct per construction specs offices 211, 212, and 213.

All existing offices will need minor work to the HVAC supplies and return registers, electrical/data, and ceiling tile/grid. All the new additional offices will need electrical/data, HVAC supply and return work, doors and hardware, ceiling tile and grid rework as well.