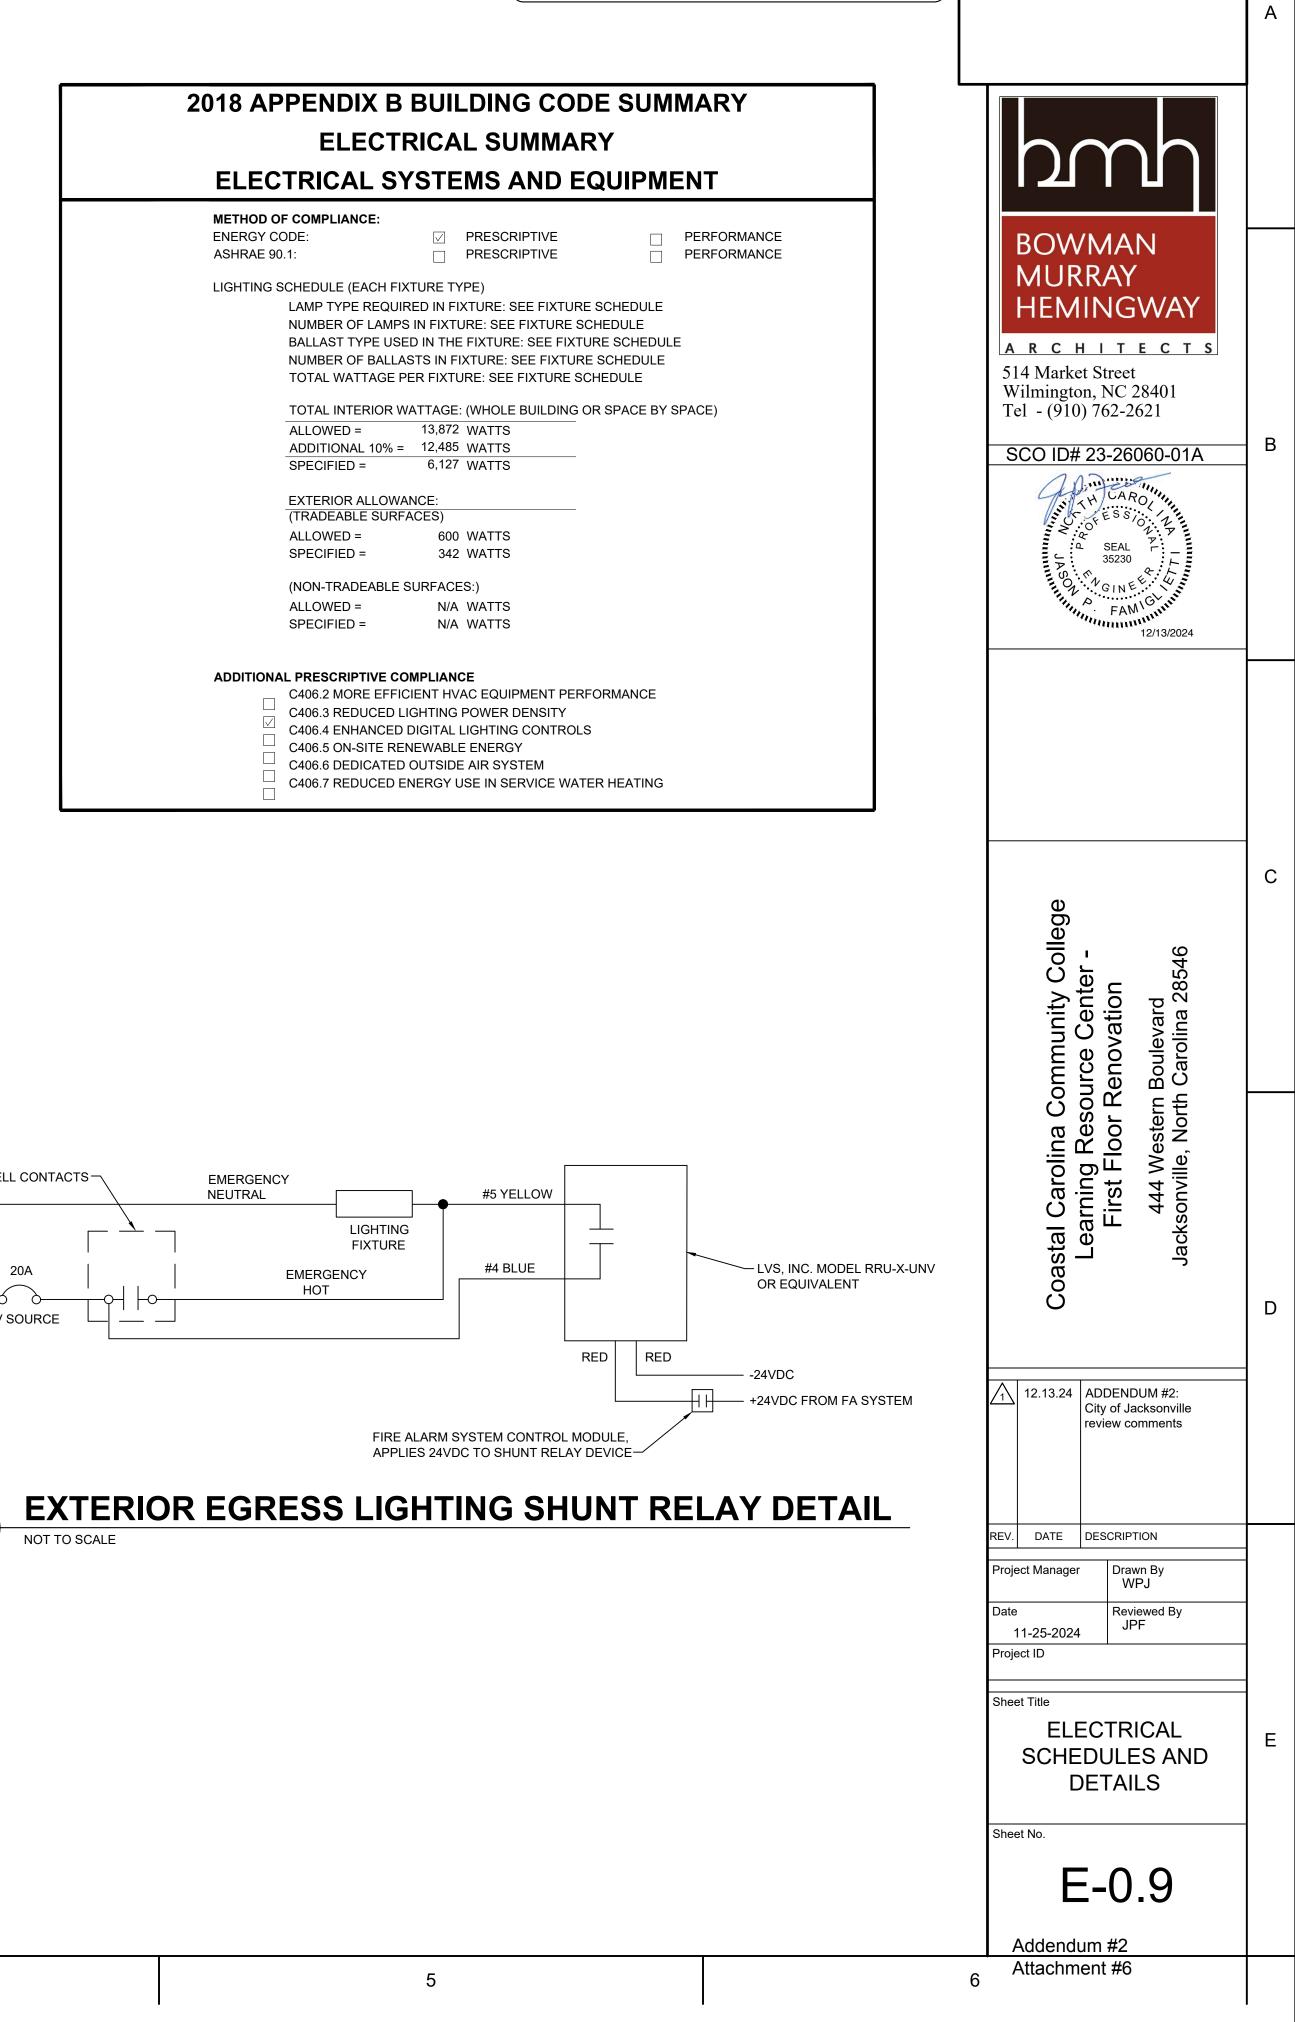

### Item 10 Electrical Drawing E-0.9

Item 8

The specified exterior lighting fixture types L12 and L12E have a B.U.G. rating of U=0. The Lighting Fixture Schedule has been revised to indicate this requirement. Revised drawing sheet E-0.9 is included as **Attachment #6**.