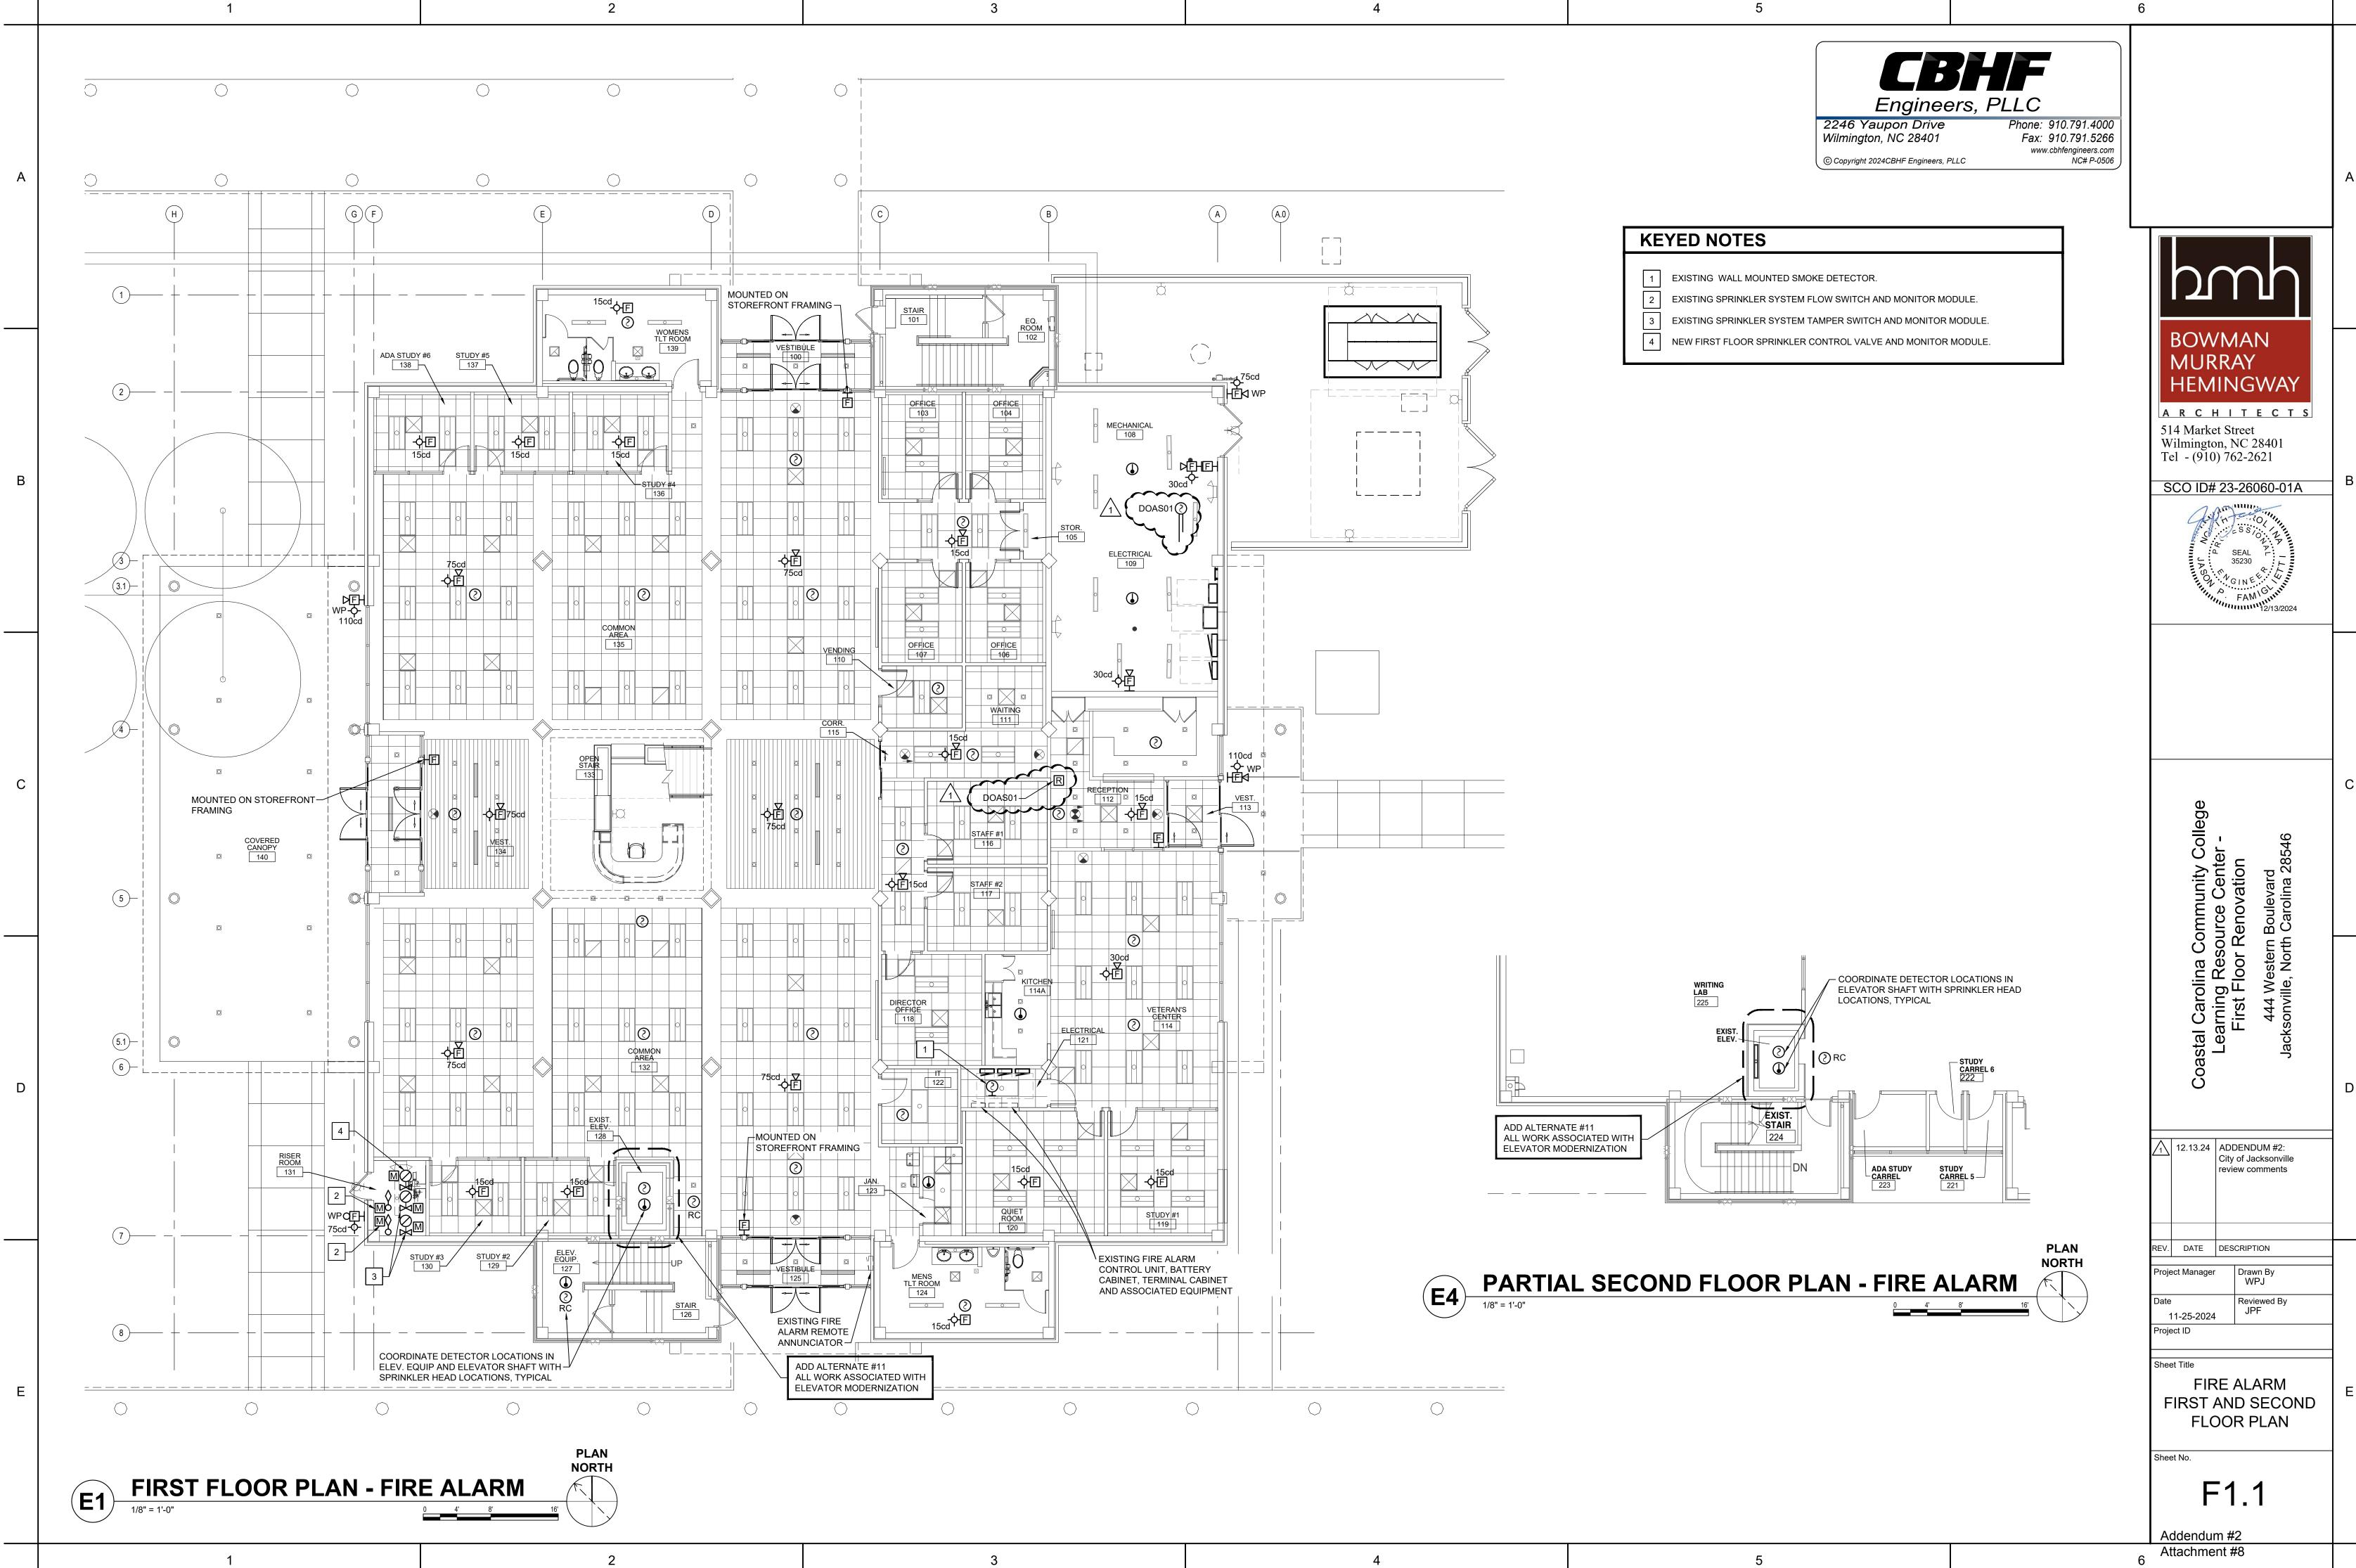

### Item 11 Fire Alarm Drawings F0.1 and F1.1

Drawing sheet F0.1 has been revised to include a requirement for Fire Alarm Shop Drawings and a Fire Construction permit application to be submitted to the City of Jacksonville during construction. Revised drawing sheet F0.1 has been included as **Attachment #7**.

The Fire Alarm System Control Matrix has been modified to include elevator recall initiated by smoke detection. Revised Sheet F1.1 has been included as **Attachment #8**.