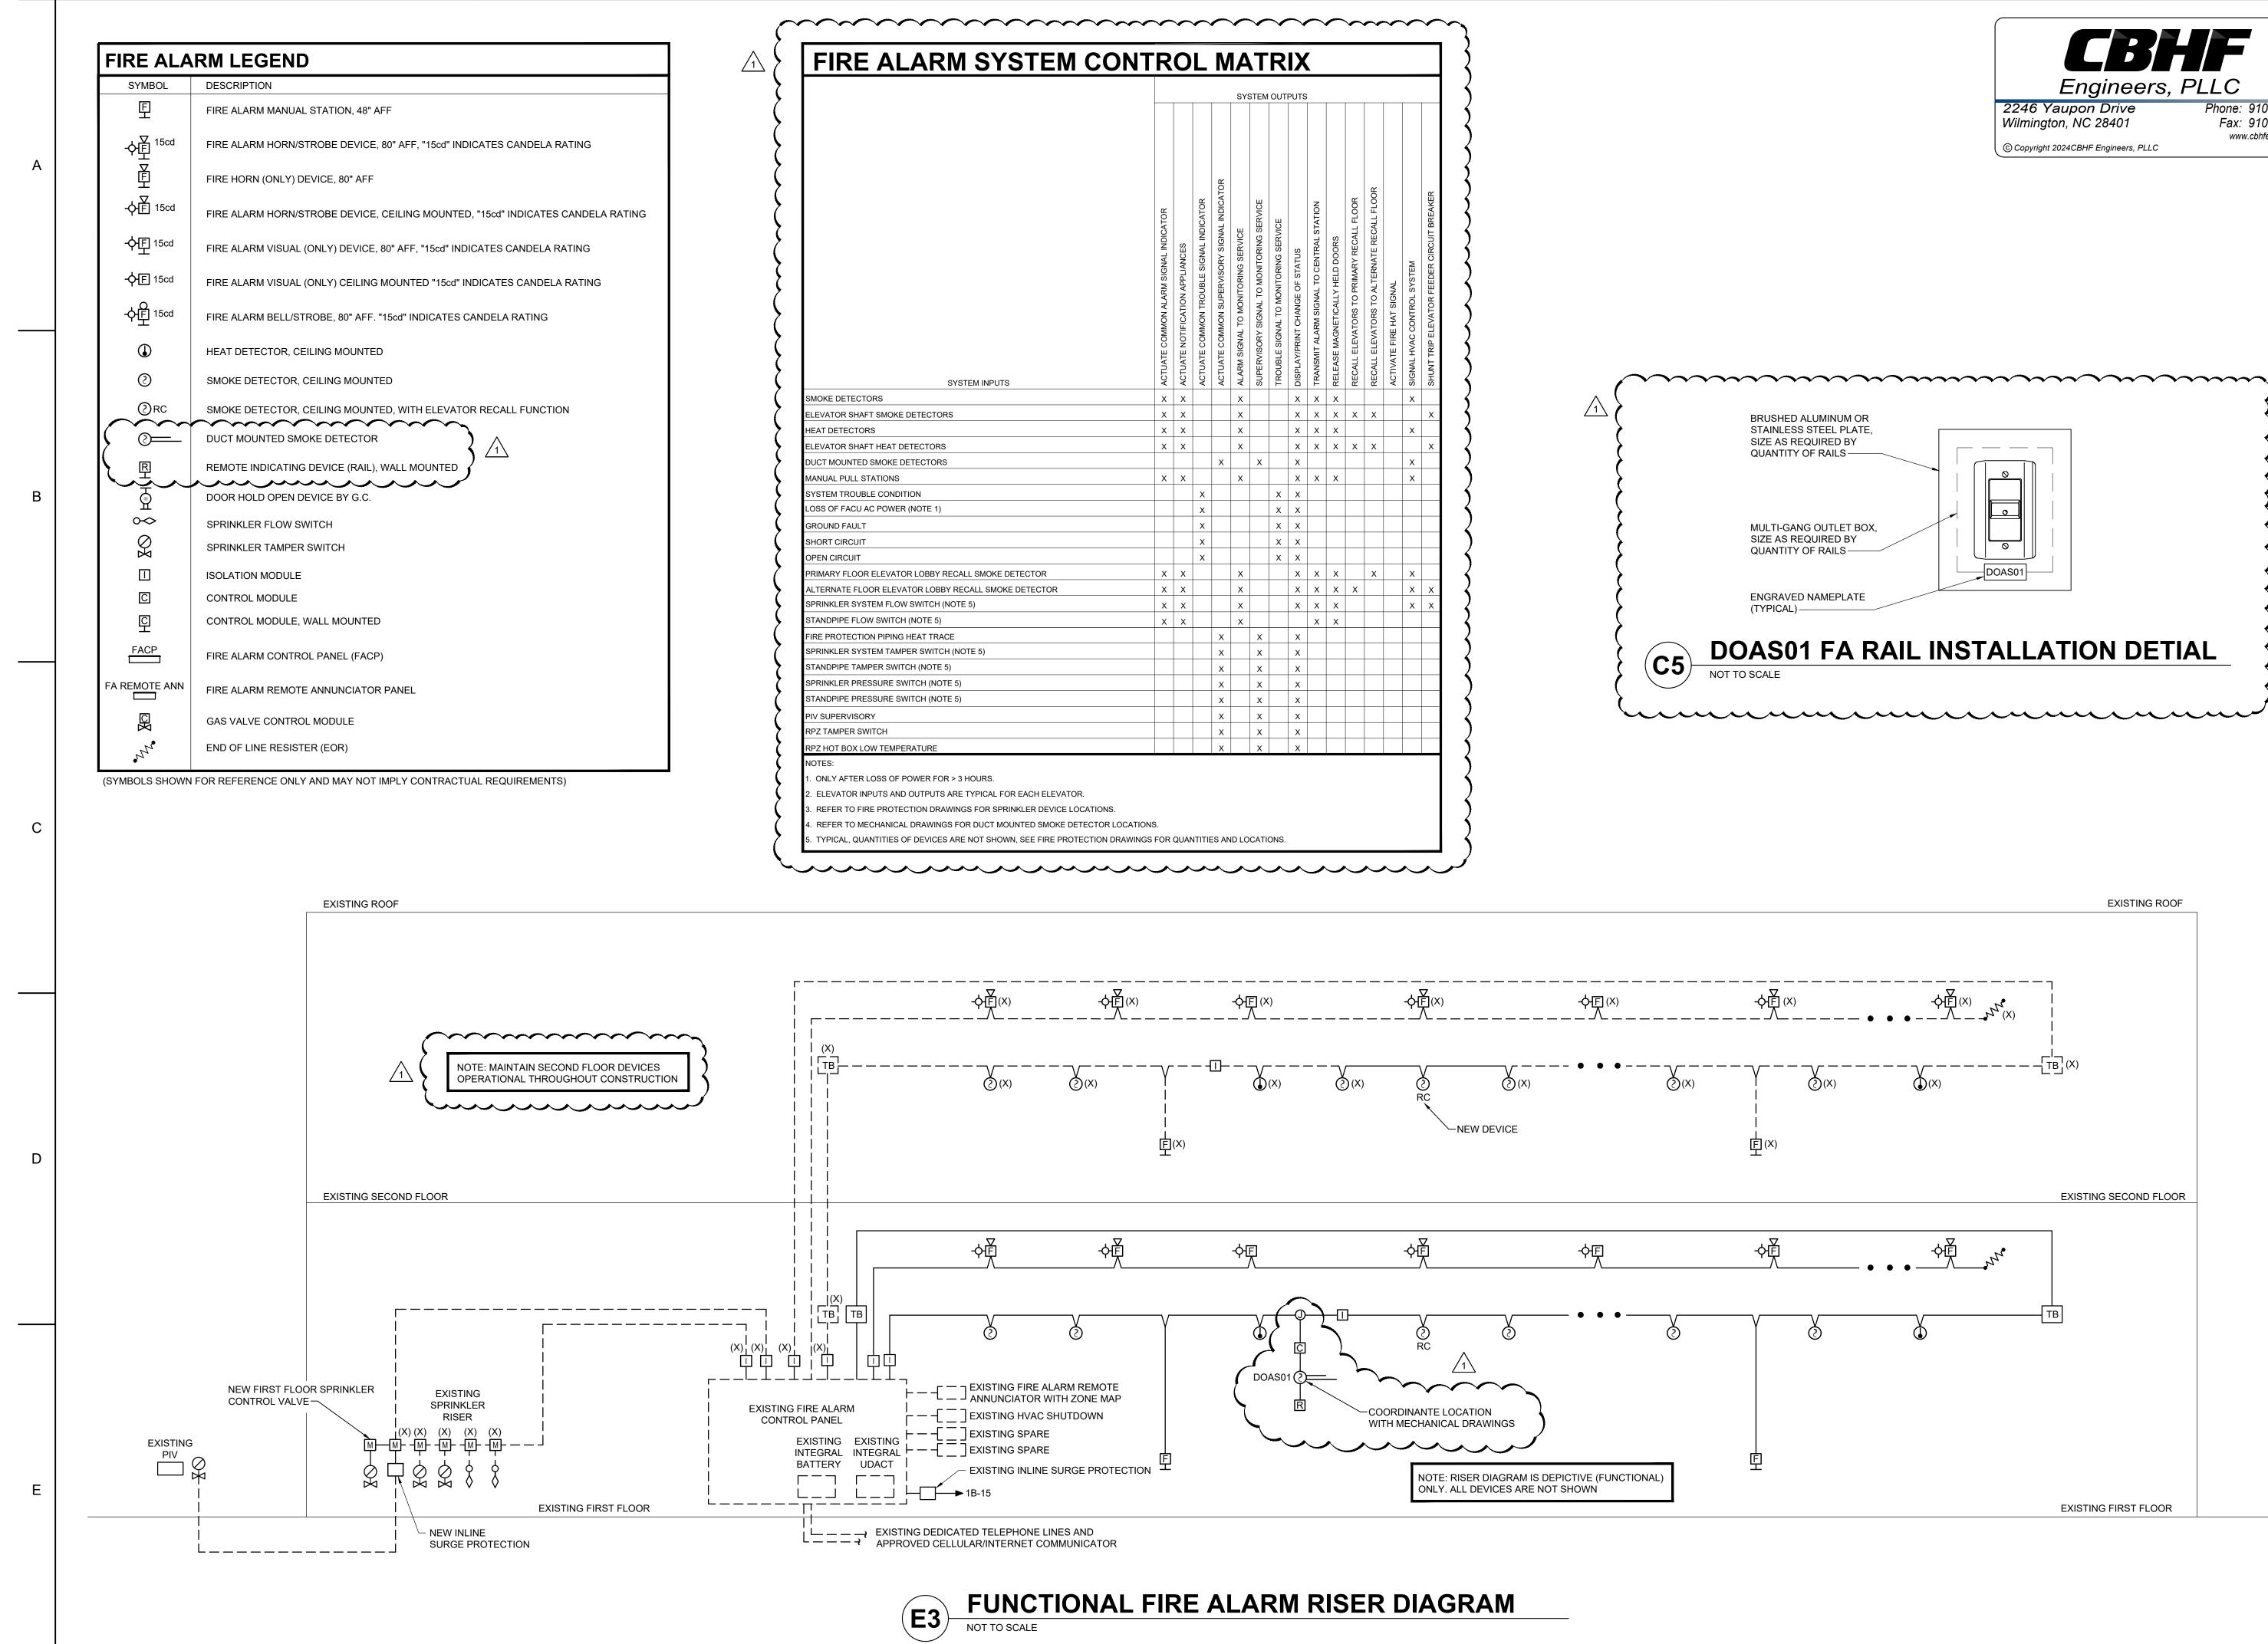

### Item 11 Fire Alarm Drawings F0.1 and F1.1

Drawing sheet F0.1 has been revised to include a requirement for Fire Alarm Shop Drawings and a Fire Construction permit application to be submitted to the City of Jacksonville during construction. Revised drawing sheet F0.1 has been included as **Attachment #7**.

The Fire Alarm System Control Matrix has been modified to include elevator recall initiated by smoke detection. Revised Sheet F1.1 has been included as **Attachment #8**.