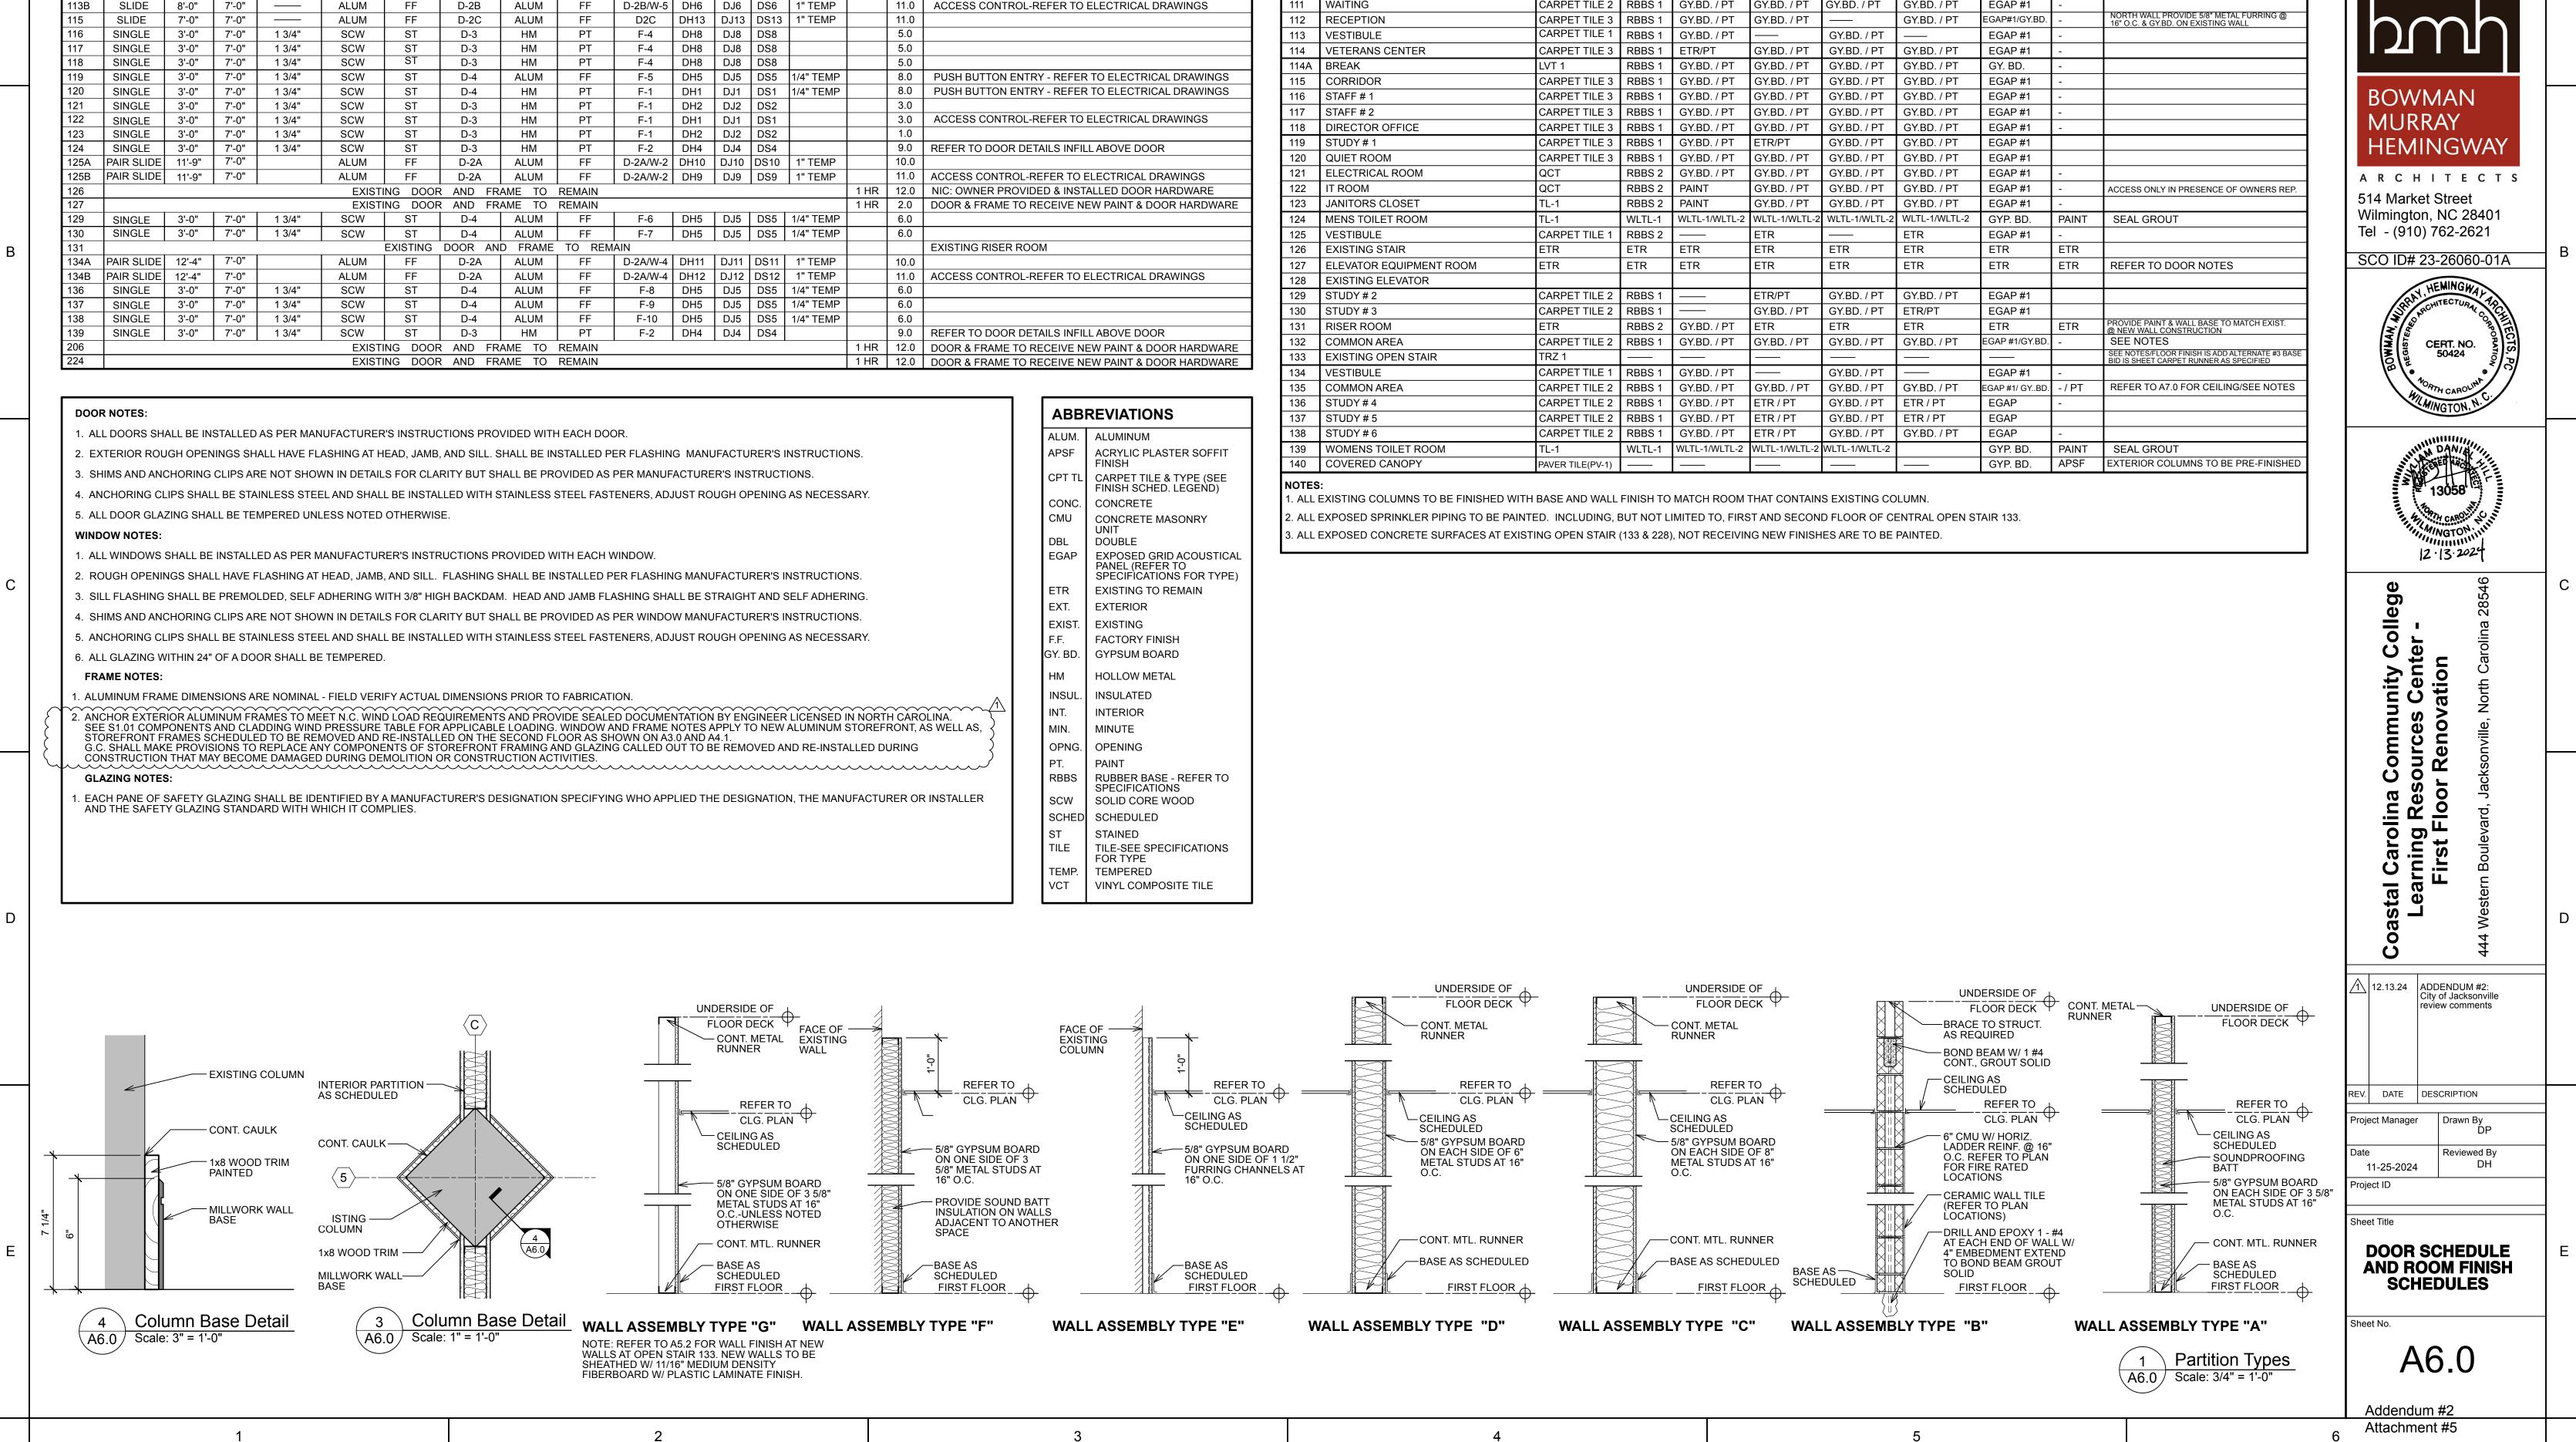

Item 9 Architectural Drawing Sheet A6.0

Architectural Drawing Sheets G1.1 and G1.2

A note has been added to sheet A6.0 to require engineering calculations and fastening patterns for the storefront units on the second floor that are called out to be removed and replaced. Revised drawing A6.0 is included as **Attachment #5.** 