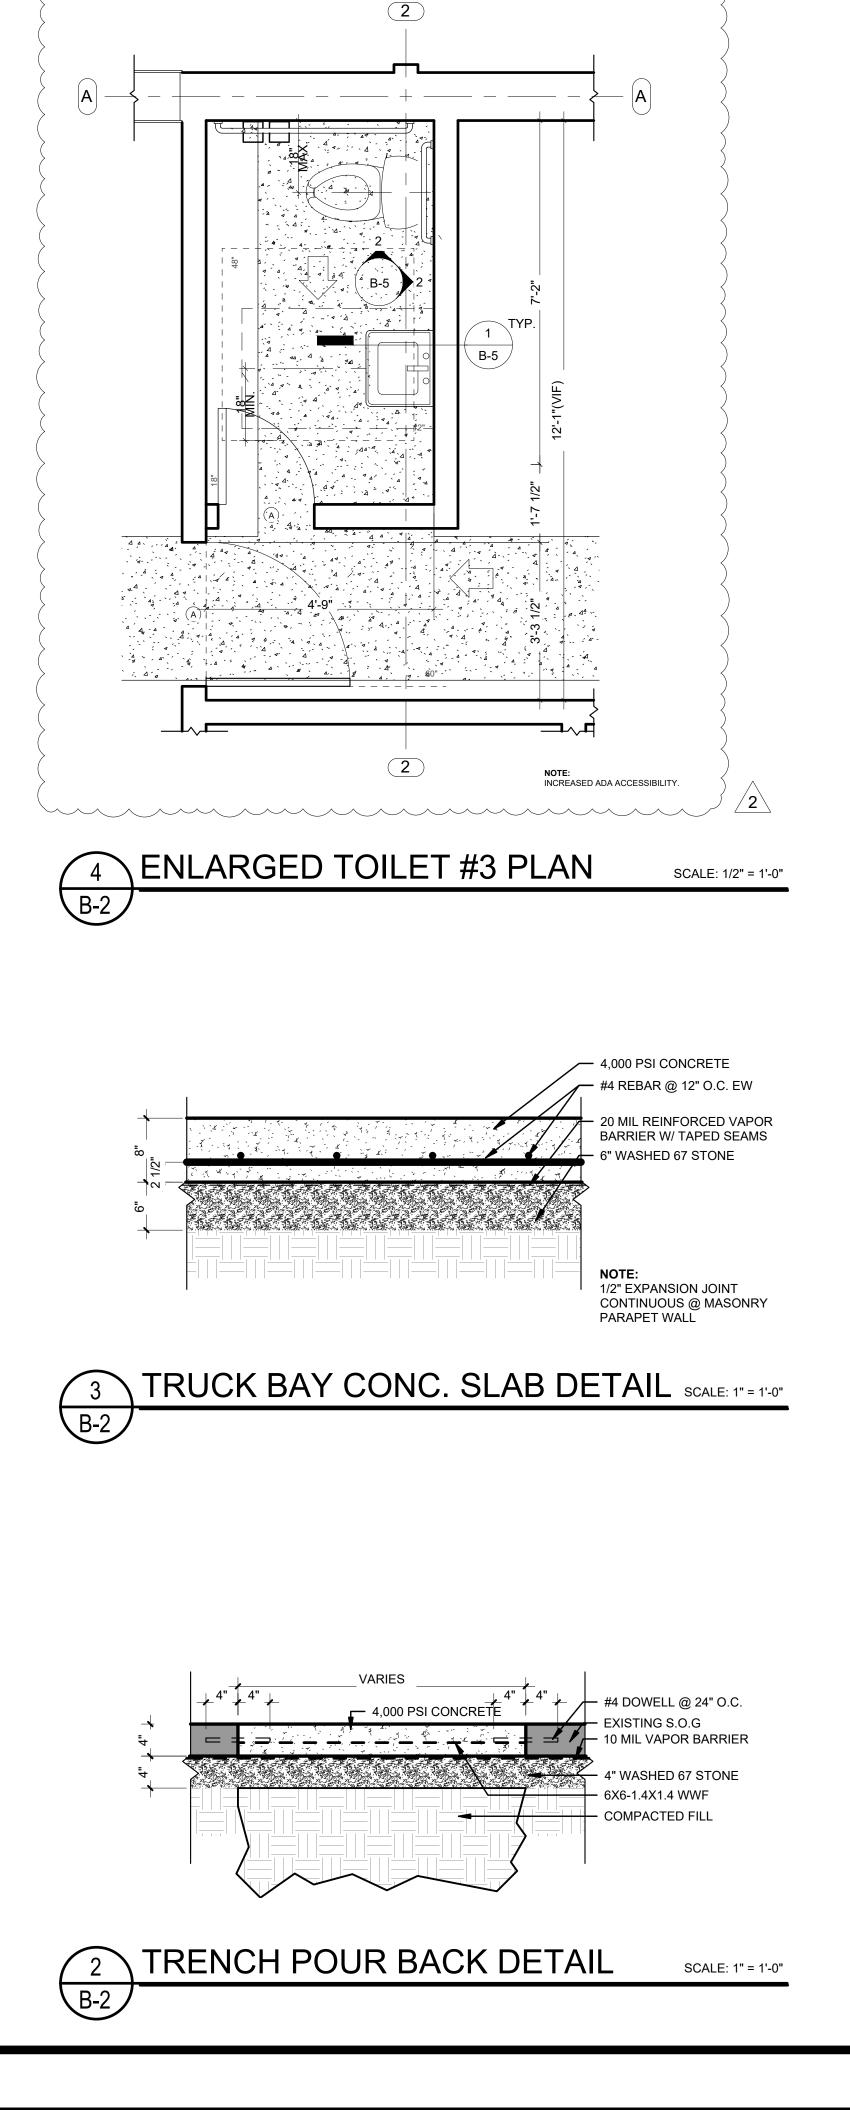

# ADA IMPROVEMENTS

1. ADD H/C PARKING SPACE AND VAN ACCESSIBILITY.

- 2. ADD ADA ACCESSIBLE ENTRANCE SIDEWALKS AT TWO ENTRANCES.
- 3. INCREASED ADA ACCESSIBILITY IN TOILET 3.

**B-1** 