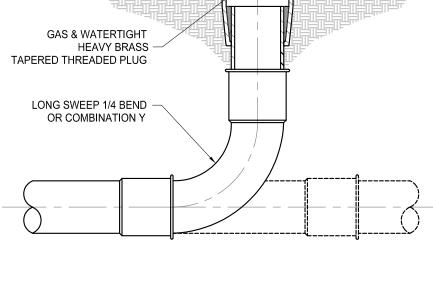

| PLUMBING LEGEND       |          |      |    |  |  |  |  |
|-----------------------|----------|------|----|--|--|--|--|
| DESCRIPTION           | SYMBOL   |      |    |  |  |  |  |
| COLD WATER            |          |      | CW |  |  |  |  |
| HOT WATER             |          |      | HW |  |  |  |  |
| VENT PIPING           |          |      | V  |  |  |  |  |
| WASTE PIPING          |          |      | W  |  |  |  |  |
| CLEAN OUT AT GRADE    | 0        | COAG |    |  |  |  |  |
| FLOOR CLEAN OUT       | 0        | FCO  |    |  |  |  |  |
| CHECK VALVE           | -7-      |      |    |  |  |  |  |
| SHUT-OFF VALVE        |          |      |    |  |  |  |  |
| FIXTURE DESIGNATION   | <u>P</u> |      |    |  |  |  |  |
| MOUNTING HEIGHT       | МН       |      |    |  |  |  |  |
| AIR ADMITTANCE DEVICE | 🖊 AAD    | 1    |    |  |  |  |  |

# DETAIL - FLOOR CLEAN OUT

DETAIL - CLEAN OUT AT GRADE