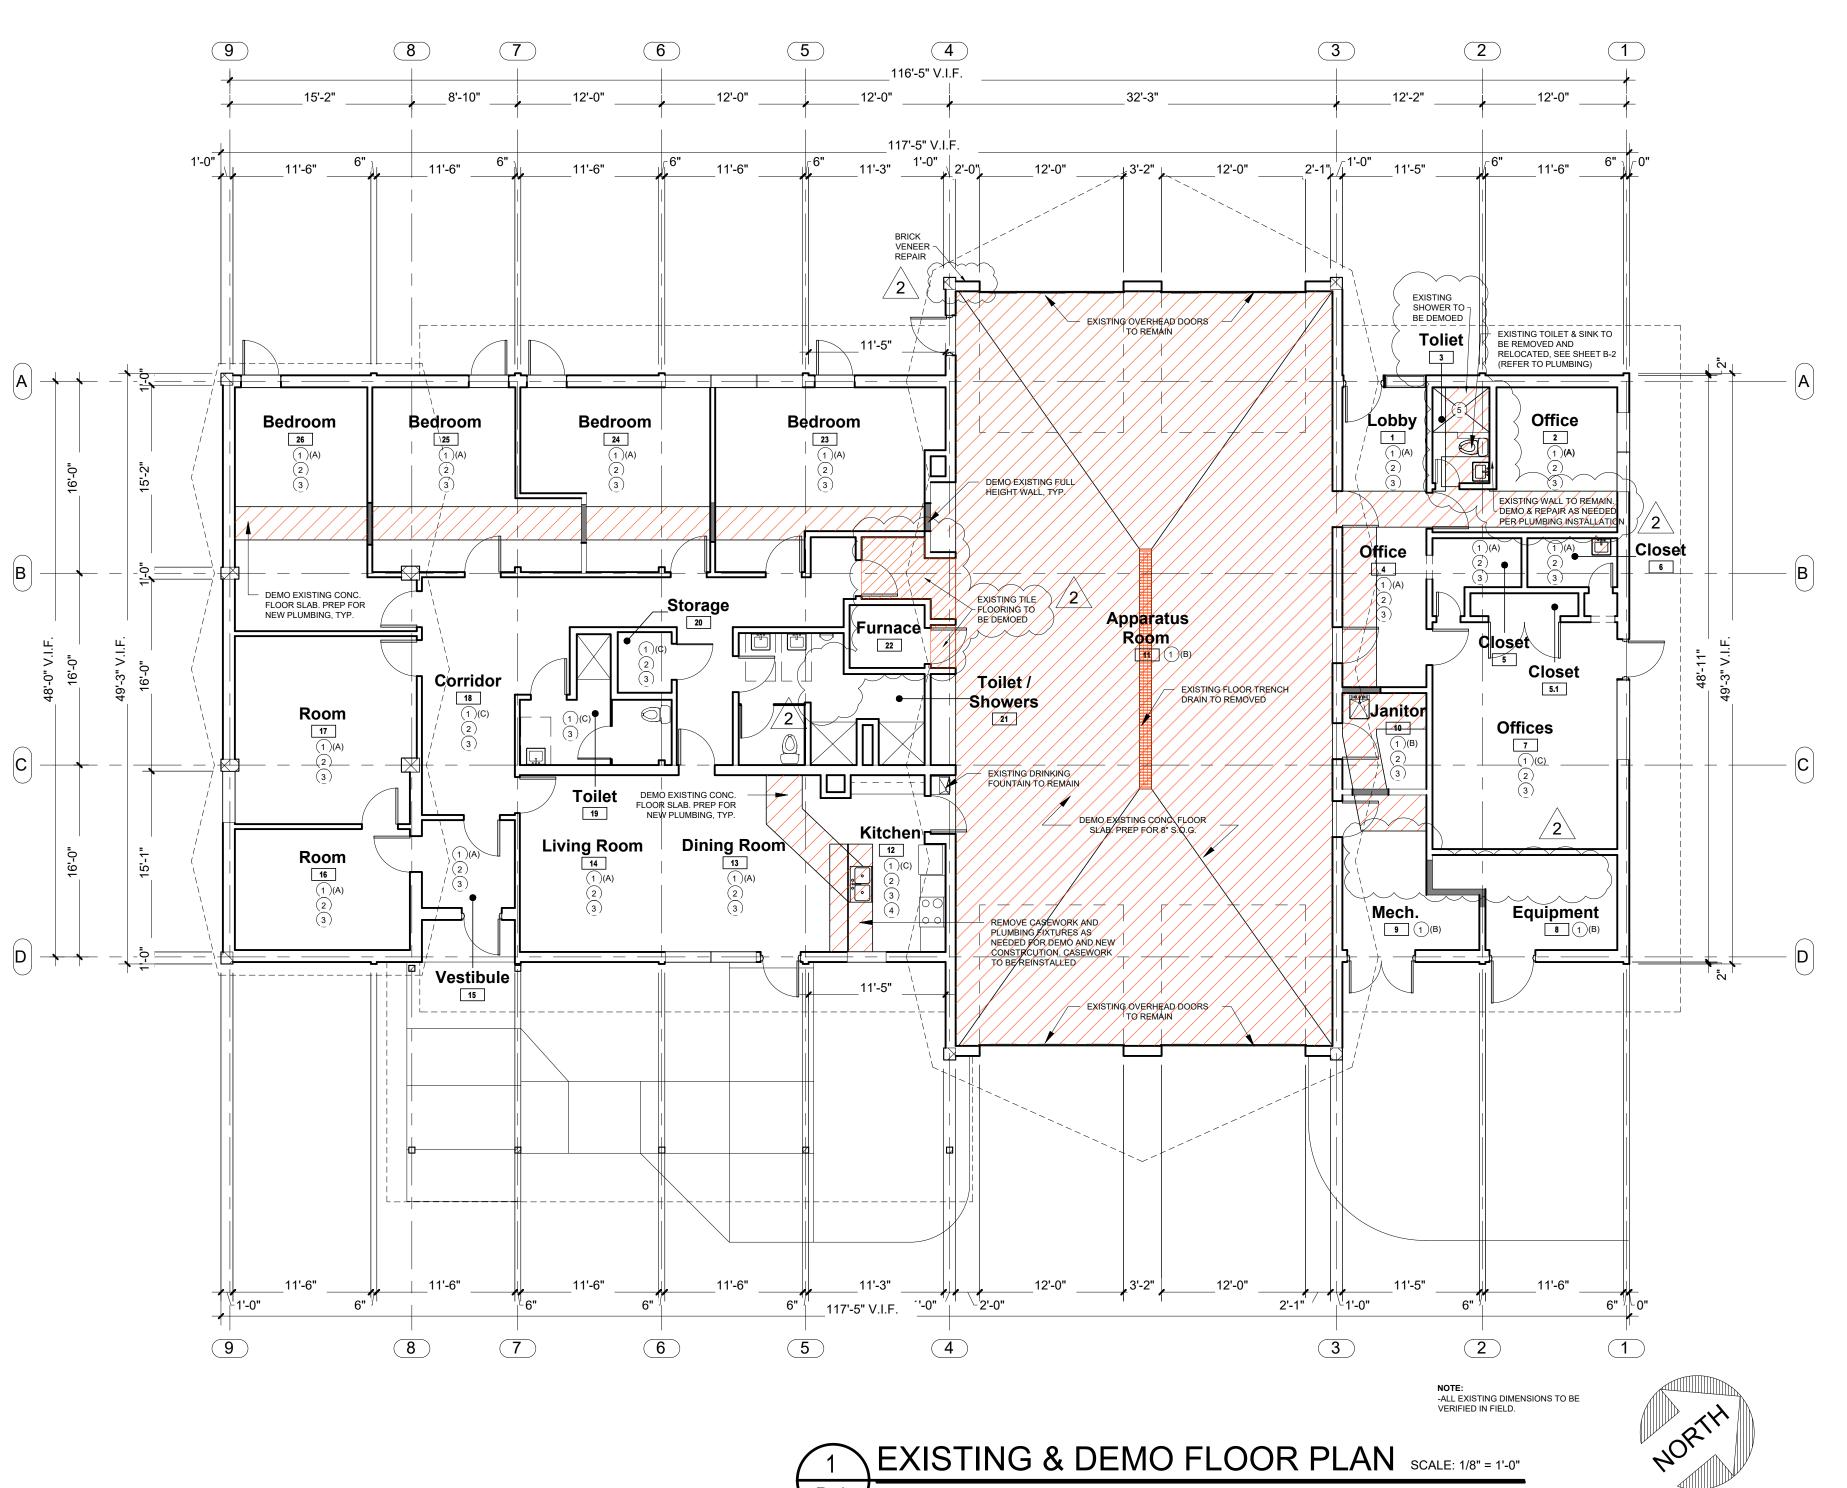

し В

 $\cap$ 

С

|                  | ] |
|------------------|---|
|                  | ł |
|                  |   |
|                  |   |
| <u>NOT</u><br>1. | F |

| DEMO - WALL LEGEND                                                       |                                                                                            |  |  |  |  |  |
|--------------------------------------------------------------------------|--------------------------------------------------------------------------------------------|--|--|--|--|--|
| SYMBOL                                                                   |                                                                                            |  |  |  |  |  |
|                                                                          | EXISTING WALL TO REMAIN                                                                    |  |  |  |  |  |
|                                                                          | DEMO SLAB ON GRADE AS<br>REQUIRED FOR REMOVAL AND<br>REPLACEMENT OF EXISTING<br>SEWER LINE |  |  |  |  |  |
|                                                                          | DEMO EXISTING WALLS / DOORS /<br>FRAMES AS NEEDED WHERE SOG<br>REMOVED                     |  |  |  |  |  |
|                                                                          | DEMO EXISTING CABINETS                                                                     |  |  |  |  |  |
| <u>S:</u><br>R-11 SOUND BATT INSULATION IN PROPOSED INTERIOR STUD WALLS. |                                                                                            |  |  |  |  |  |

# GENERAL NOTE

GC TO COORDINATE ALL SHEETS WITH ONE ANOTHER AND CONFIRM EXISTING CONDITIONS VS. PROPOSED NEW WORK.

# ADA IMPROVEMENTS

1. ADD H/C PARKING SPACE AND VAN ACCESSIBILITY.

- 2. ADD ADA ACCESSIBLE ENTRANCE SIDEWALKS AT TWO ENTRANCES.
- 3. INCREASED ADA ACCESSIBILITY IN TOILET 3.

**B-1** 

# **DEMOLITION NOTES**

- REMOVE EXISTING WALLS SCHEDULED TO BE DEMOLISHED. PROVIDE ADEQUATE /
- ENGINEERED SHORING AS REQUIRED. PRESERVE EXISITNG DOORS AND HARWARE. 2.
- 3. PREPARE EXISITNG SLAB ON GRADE TO RECEIVE NEW POURED CONCRETE AT AREAS OF DEMO.
- REMOVE EXISTING DOORS AND FRAMES AS NEEDED FOR WORK. TO BE REINSTALLED. 4.
- GC TO PROVIDE PROTECTION THROUGHOUT WORK AREAS FOR DURATION OF PROJECT. 5.
- 6. GC TO PATCH + REPAIR ALL DAMAGE DONE BY GC AT NO ADDITIONAL COST TO OWNER.

# **DEMOLITION KEYNOTES**

(1)EXISTING FLOOR COVERING TO BE REMOVED. REMOVE GLUE COMPLETELY AND PREPARE SLABS FOR MOISTURE REMEDIATION PER MANUFACTURER RECOMMENDATIONS.

EXISTING CARPET TILE (A) EXISTING CONCRETE (B) (C) EXISTING LVT

- EXISTING ACOUSTIC CEILING TILE AND GRID TO BE REMOVED
- (3) EXISTING BASE TO BE REMOVED
- EXISTING CASEWORK TO BE REMOVED & REINSTALLED AS NEEDED FOR NEW CONSTRUCTION
- (5) EXISTING PLUMBING FIXTURES & ALL ASSOCIATED PLUMBING TO BE REMOVED