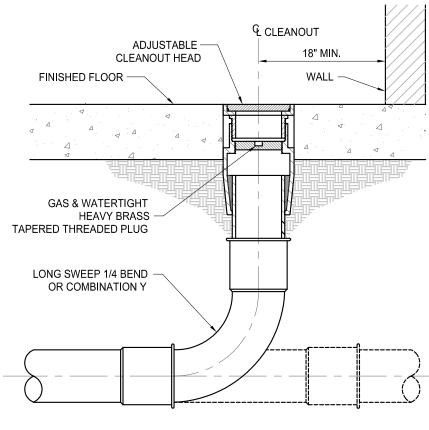

| PLUMBING LEGEND       |          |      |    |  |  |  |  |
|-----------------------|----------|------|----|--|--|--|--|
| DESCRIPTION           | SYMBOL   |      |    |  |  |  |  |
| COLD WATER            |          |      | CW |  |  |  |  |
| HOT WATER             |          |      | HW |  |  |  |  |
| VENT PIPING           |          |      | V  |  |  |  |  |
| WASTE PIPING          |          |      | W  |  |  |  |  |
| CLEAN OUT AT GRADE    | 0        | COAG |    |  |  |  |  |
| FLOOR CLEAN OUT       | 0        | FCO  |    |  |  |  |  |
| CHECK VALVE           | -7-      |      |    |  |  |  |  |
| SHUT-OFF VALVE        |          |      |    |  |  |  |  |
| FIXTURE DESIGNATION   | <u>P</u> |      |    |  |  |  |  |
| MOUNTING HEIGHT       | МН       |      |    |  |  |  |  |
| AIR ADMITTANCE DEVICE | 🖊 AAD    | 1    |    |  |  |  |  |

# DETAIL - FLOOR CLEAN OUT

DETAIL - CLEAN OUT AT GRADE