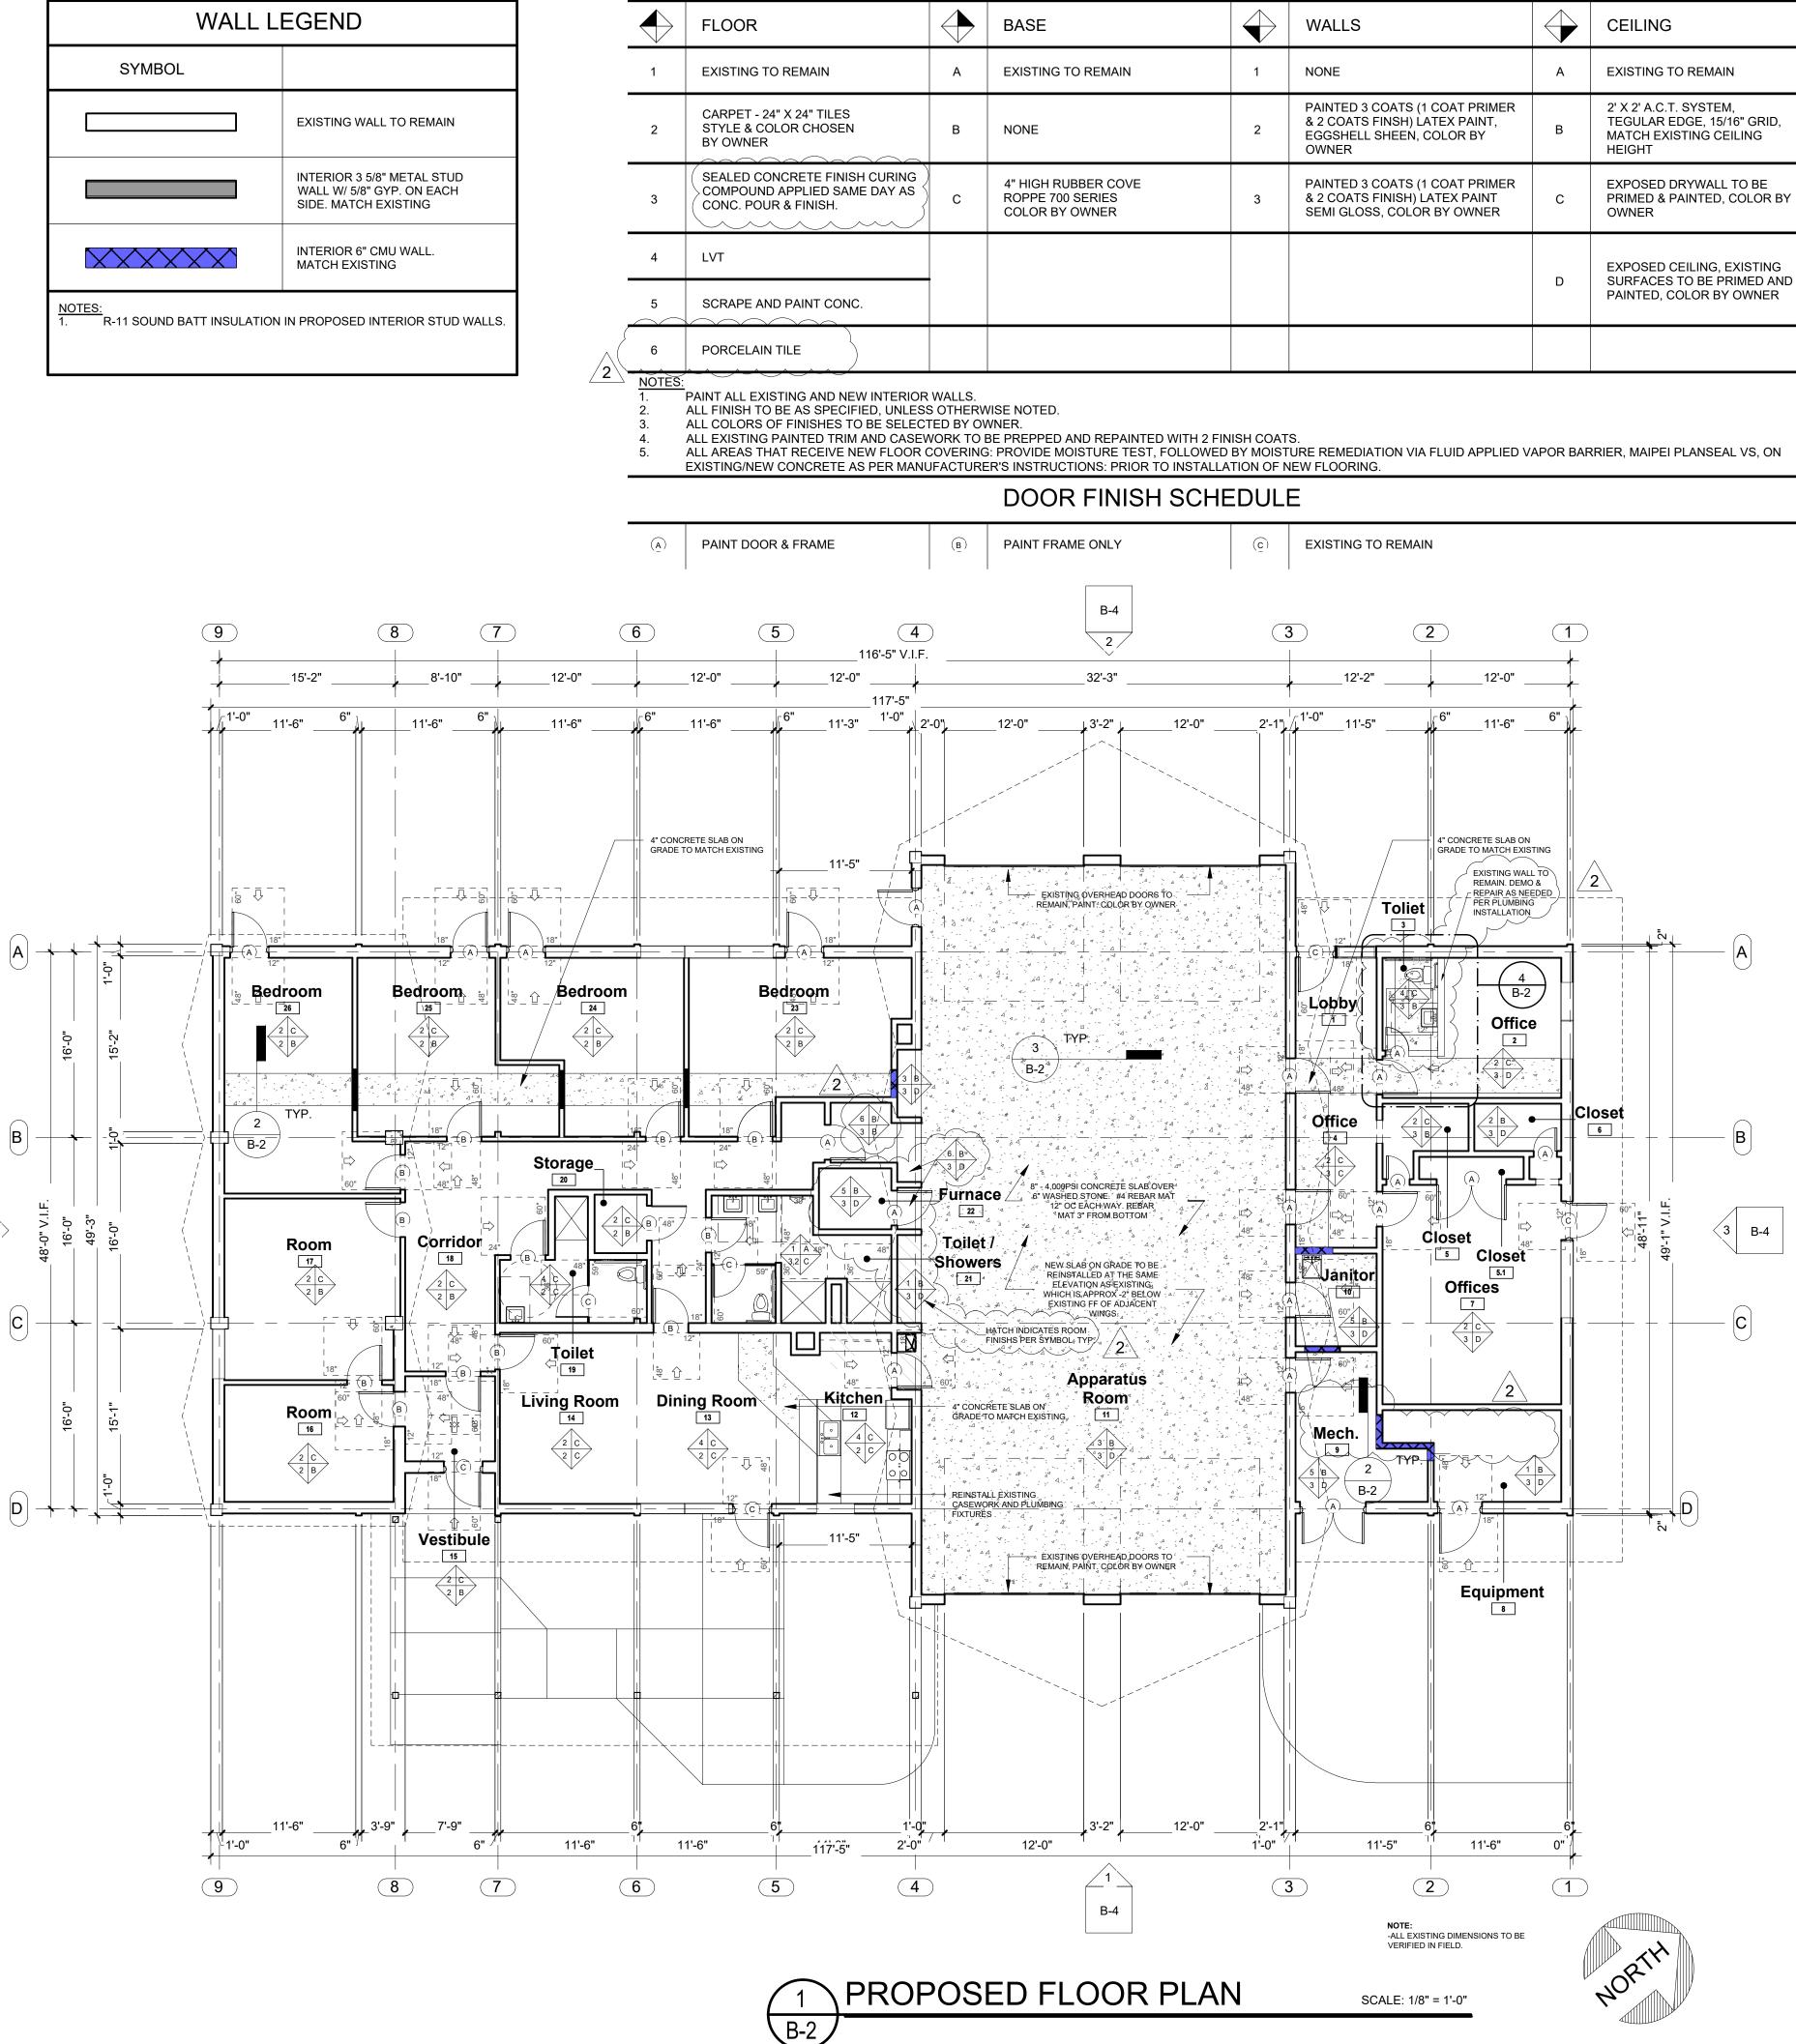

し В

 $\cap$ 

С

|                  | ] |
|------------------|---|
|                  | ł |
|                  |   |
|                  |   |
| <u>NOT</u><br>1. | F |

| DEMO - WALL LEGEND                                                       |                                                                                            |  |  |  |  |  |
|--------------------------------------------------------------------------|--------------------------------------------------------------------------------------------|--|--|--|--|--|
| SYMBOL                                                                   |                                                                                            |  |  |  |  |  |
|                                                                          | EXISTING WALL TO REMAIN                                                                    |  |  |  |  |  |
|                                                                          | DEMO SLAB ON GRADE AS<br>REQUIRED FOR REMOVAL AND<br>REPLACEMENT OF EXISTING<br>SEWER LINE |  |  |  |  |  |
|                                                                          | DEMO EXISTING WALLS / DOORS /<br>FRAMES AS NEEDED WHERE SOG<br>REMOVED                     |  |  |  |  |  |
|                                                                          | DEMO EXISTING CABINETS                                                                     |  |  |  |  |  |
| <u>S:</u><br>R-11 SOUND BATT INSULATION IN PROPOSED INTERIOR STUD WALLS. |                                                                                            |  |  |  |  |  |

# GENERAL NOTE

GC TO COORDINATE ALL SHEETS WITH ONE ANOTHER AND CONFIRM EXISTING CONDITIONS VS. PROPOSED NEW WORK.

# ADA IMPROVEMENTS

1. ADD H/C PARKING SPACE AND VAN ACCESSIBILITY.

- 2. ADD ADA ACCESSIBLE ENTRANCE SIDEWALKS AT TWO ENTRANCES.
- 3. INCREASED ADA ACCESSIBILITY IN TOILET 3.

**B-1** 

# **ROOM FINISH**

| H SCHEDULE |                 |                                                                                                      |            |                                                                                          |
|------------|-----------------|------------------------------------------------------------------------------------------------------|------------|------------------------------------------------------------------------------------------|
|            | $\mathbf{\Phi}$ | WALLS                                                                                                | $\bigcirc$ | CEILING                                                                                  |
|            | 1               | NONE                                                                                                 | А          | EXISTING TO REMAIN                                                                       |
|            | 2               | PAINTED 3 COATS (1 COAT PRIMER<br>& 2 COATS FINSH) LATEX PAINT,<br>EGGSHELL SHEEN, COLOR BY<br>OWNER | В          | 2' X 2' A.C.T. SYSTEM,<br>TEGULAR EDGE, 15/16" GRID,<br>MATCH EXISTING CEILING<br>HEIGHT |
|            | 3               | PAINTED 3 COATS (1 COAT PRIMER<br>& 2 COATS FINISH) LATEX PAINT<br>SEMI GLOSS, COLOR BY OWNER        | С          | EXPOSED DRYWALL TO BE<br>PRIMED & PAINTED, COLOR BY<br>OWNER                             |
|            |                 |                                                                                                      | D          | EXPOSED CEILING, EXISTING<br>SURFACES TO BE PRIMED AND<br>PAINTED, COLOR BY OWNER        |
|            |                 |                                                                                                      |            |                                                                                          |