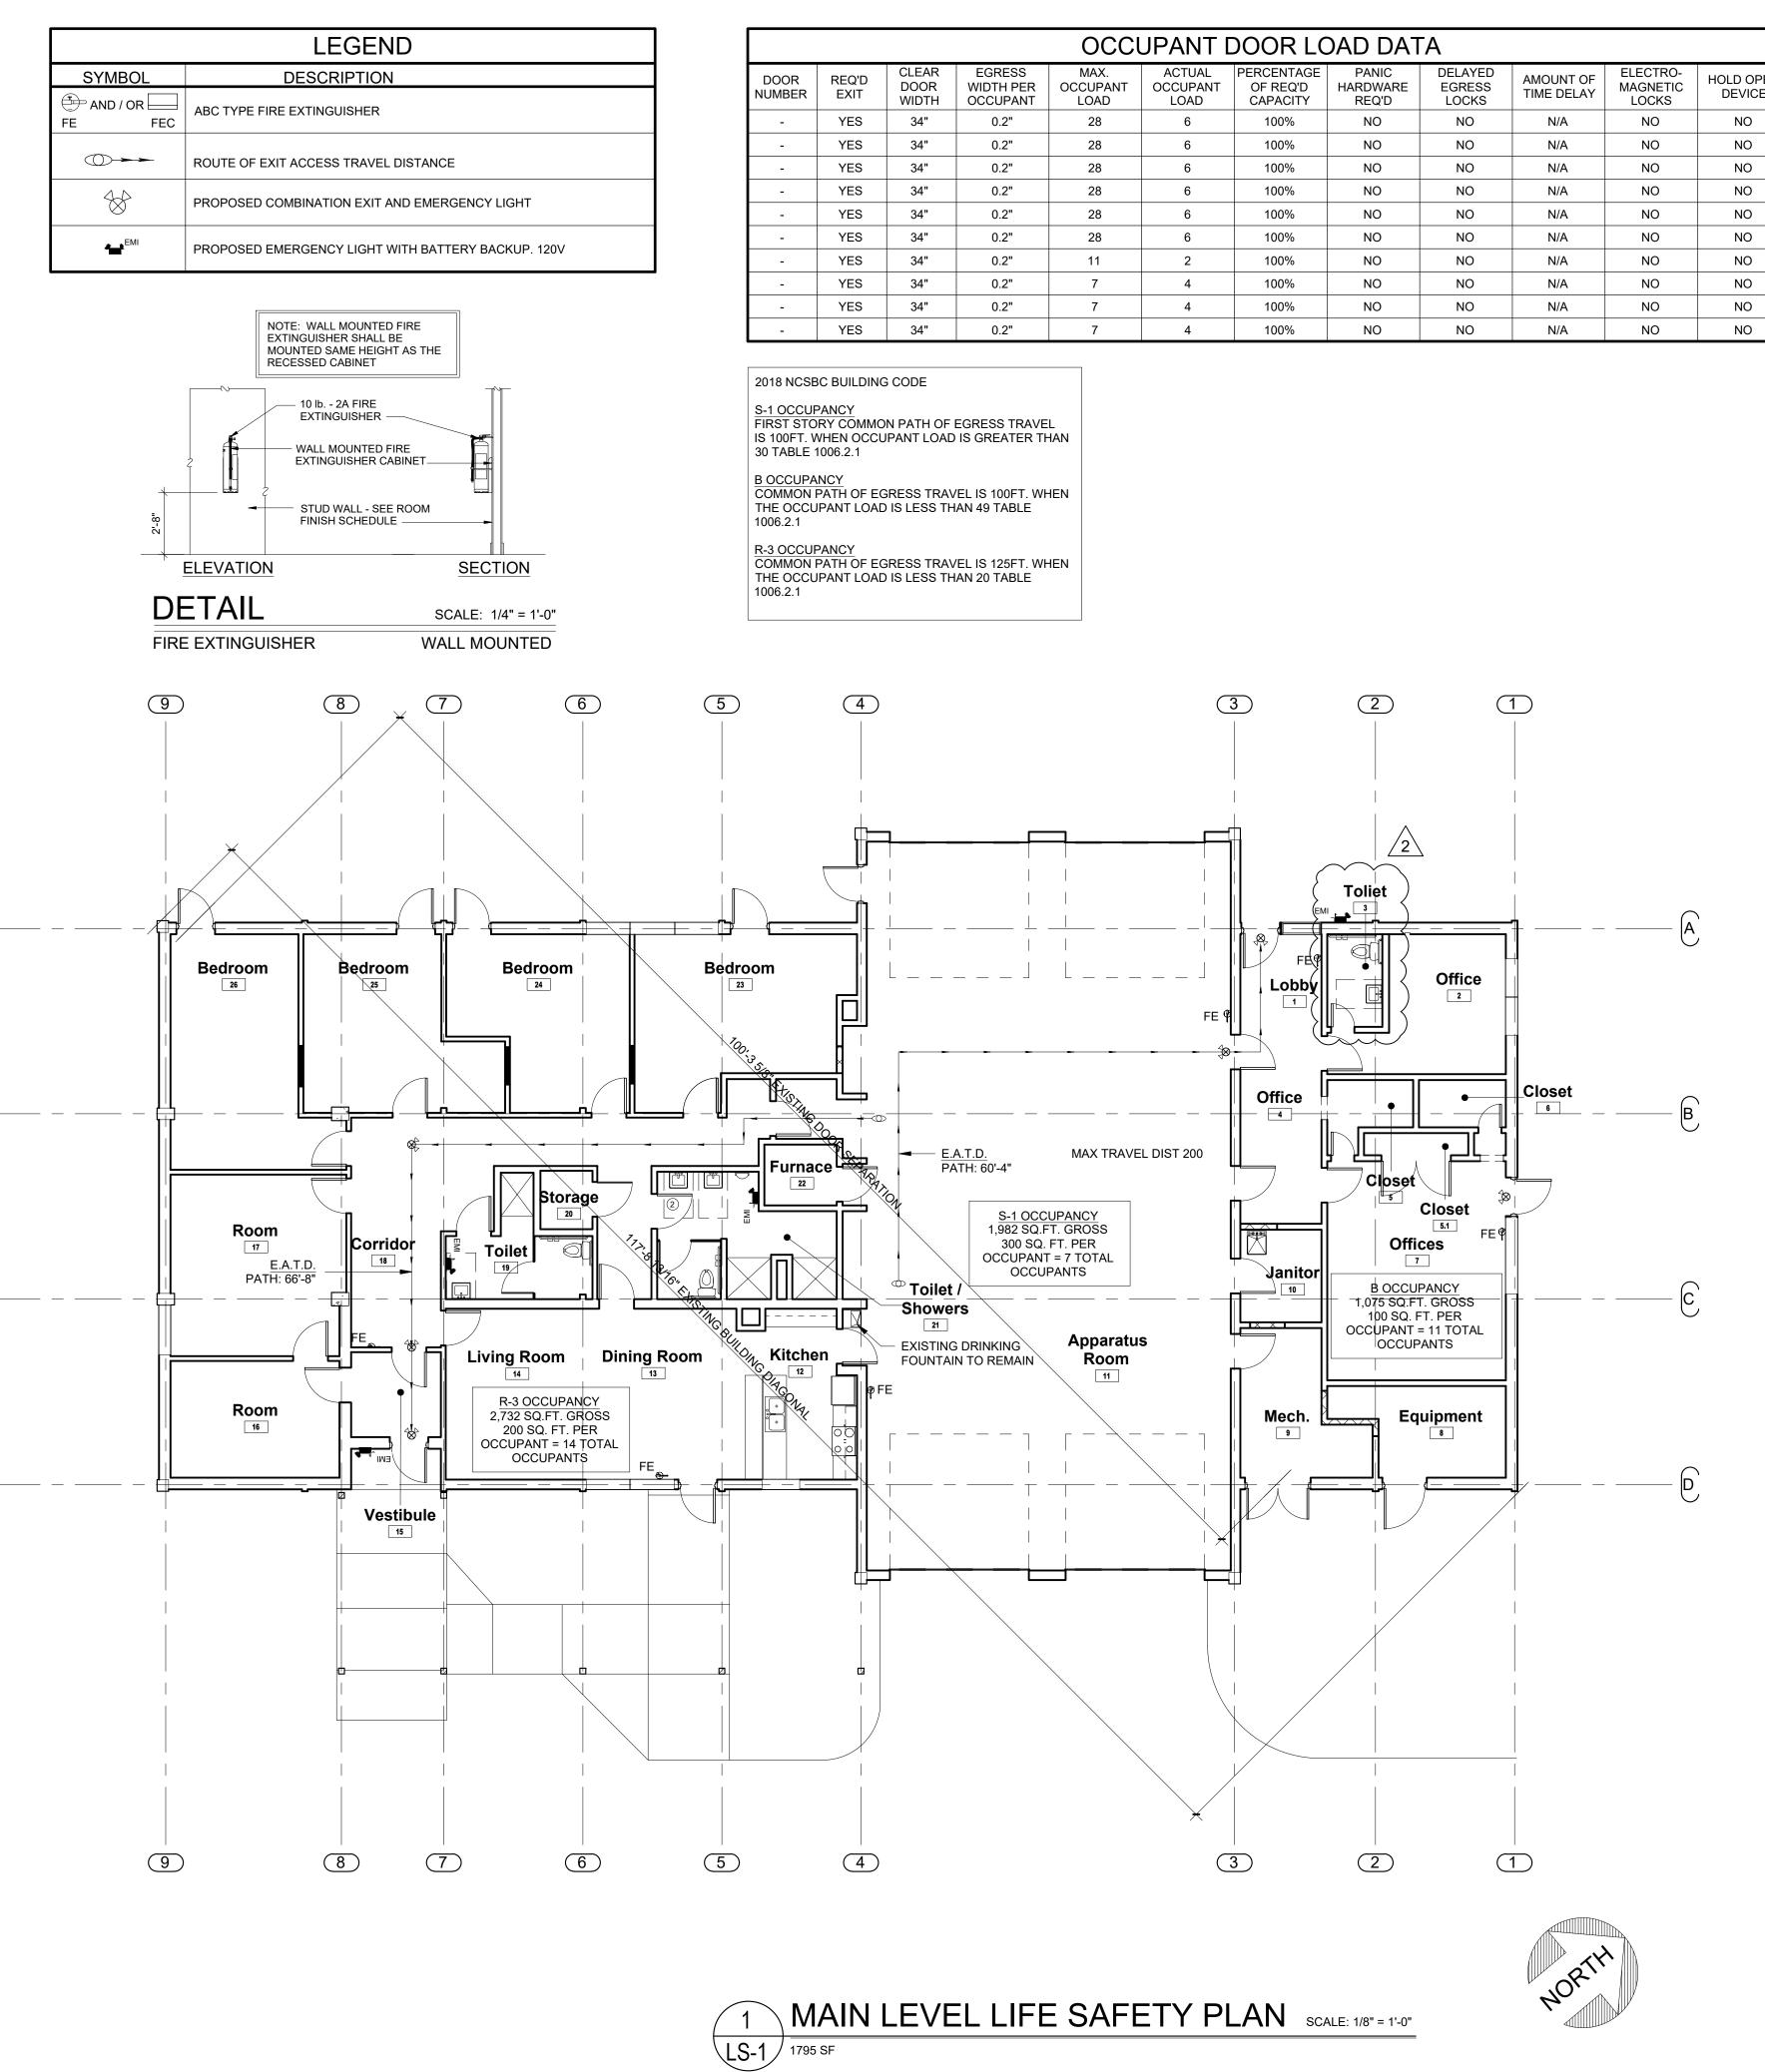

| CUPANT DOOR LOAD DATA |                            |                                    |                            |                            |                         |                               |                     |  |  |
|-----------------------|----------------------------|------------------------------------|----------------------------|----------------------------|-------------------------|-------------------------------|---------------------|--|--|
| NT                    | ACTUAL<br>OCCUPANT<br>LOAD | PERCENTAGE<br>OF REQ'D<br>CAPACITY | PANIC<br>HARDWARE<br>REQ'D | DELAYED<br>EGRESS<br>LOCKS | AMOUNT OF<br>TIME DELAY | ELECTRO-<br>MAGNETIC<br>LOCKS | HOLD OPEN<br>DEVICE |  |  |
|                       | 6                          | 100%                               | NO                         | NO                         | N/A                     | NO                            | NO                  |  |  |
|                       | 6                          | 100%                               | NO                         | NO                         | N/A                     | NO                            | NO                  |  |  |
|                       | 6                          | 100%                               | NO                         | NO                         | N/A                     | NO                            | NO                  |  |  |
|                       | 6                          | 100%                               | NO                         | NO                         | N/A                     | NO                            | NO                  |  |  |
|                       | 6                          | 100%                               | NO                         | NO                         | N/A                     | NO                            | NO                  |  |  |
|                       | 6                          | 100%                               | NO                         | NO                         | N/A                     | NO                            | NO                  |  |  |
|                       | 2                          | 100%                               | NO                         | NO                         | N/A                     | NO                            | NO                  |  |  |
|                       | 4                          | 100%                               | NO                         | NO                         | N/A                     | NO                            | NO                  |  |  |
|                       | 4                          | 100%                               | NO                         | NO                         | N/A                     | NO                            | NO                  |  |  |
|                       | 4                          | 100%                               | NO                         | NO                         | N/A                     | NO                            | NO                  |  |  |