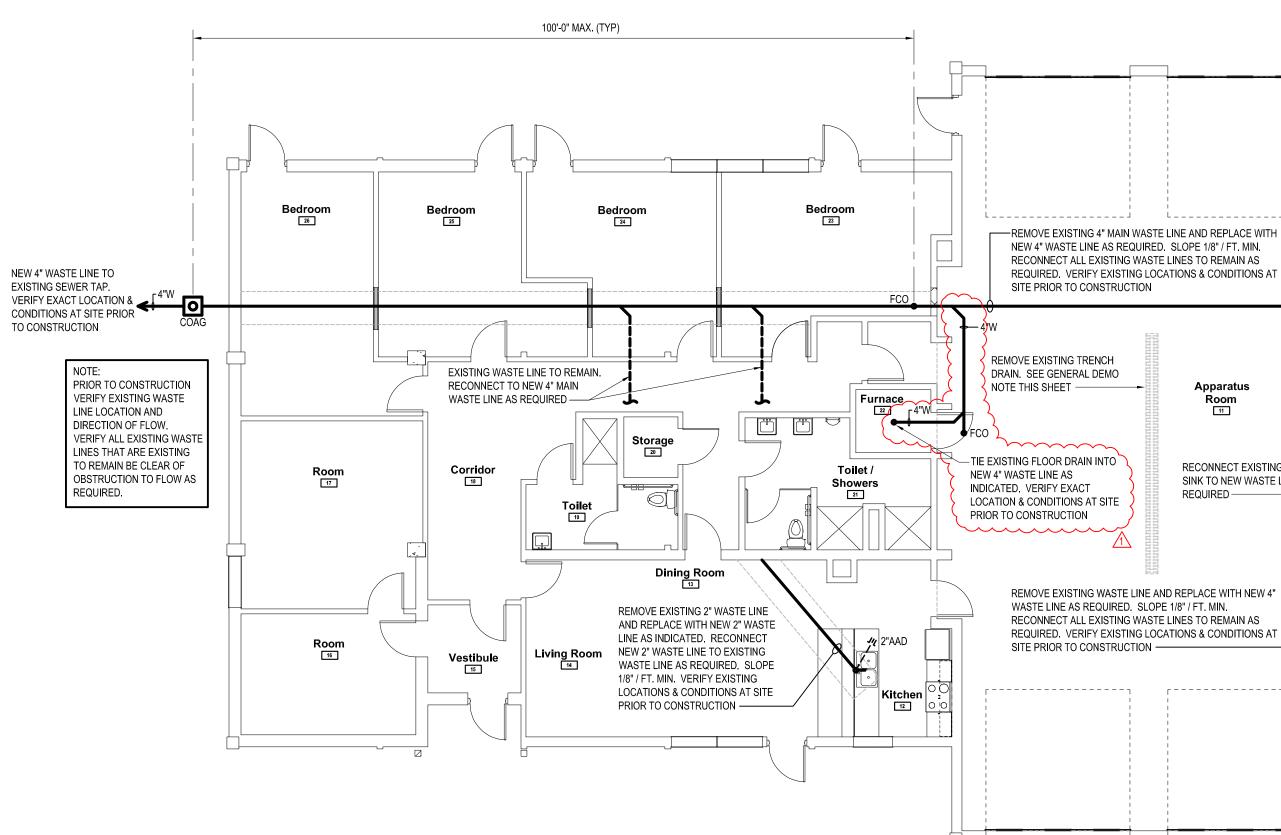

|                                                          |                                                                                               | PLUN                                                                                                       | <b>/BING</b>                                                        | CALCUL                                                                                                                 | ATIONS                                |                               |                                                                                                                                                                                                                                                                                                                                                                                                                                                                                                                                                                                                                                                                                                                                                                                                                                                                                                                                                                                                                                                                                                                                                                                                                                                                                                                                                                                                                                                                                                                                                                                                                                                                                                                                                                                                                                                                                                                                                                                                                                                                                                                                |                                                                     |
|----------------------------------------------------------|-----------------------------------------------------------------------------------------------|------------------------------------------------------------------------------------------------------------|---------------------------------------------------------------------|------------------------------------------------------------------------------------------------------------------------|---------------------------------------|-------------------------------|--------------------------------------------------------------------------------------------------------------------------------------------------------------------------------------------------------------------------------------------------------------------------------------------------------------------------------------------------------------------------------------------------------------------------------------------------------------------------------------------------------------------------------------------------------------------------------------------------------------------------------------------------------------------------------------------------------------------------------------------------------------------------------------------------------------------------------------------------------------------------------------------------------------------------------------------------------------------------------------------------------------------------------------------------------------------------------------------------------------------------------------------------------------------------------------------------------------------------------------------------------------------------------------------------------------------------------------------------------------------------------------------------------------------------------------------------------------------------------------------------------------------------------------------------------------------------------------------------------------------------------------------------------------------------------------------------------------------------------------------------------------------------------------------------------------------------------------------------------------------------------------------------------------------------------------------------------------------------------------------------------------------------------------------------------------------------------------------------------------------------------|---------------------------------------------------------------------|
| DDES.                                                    | ITEM                                                                                          | # OF                                                                                                       | SUPP                                                                | LY FIXTURE<br>HOT                                                                                                      |                                       | WASTE<br>FIXTURE<br>UNITS     |                                                                                                                                                                                                                                                                                                                                                                                                                                                                                                                                                                                                                                                                                                                                                                                                                                                                                                                                                                                                                                                                                                                                                                                                                                                                                                                                                                                                                                                                                                                                                                                                                                                                                                                                                                                                                                                                                                                                                                                                                                                                                                                                | 803<br>803                                                          |
|                                                          | FLUSH TANK<br>WATER CLOSET                                                                    | 3                                                                                                          | 5.0                                                                 | -                                                                                                                      | 5.0                                   | 6                             | MILSON                                                                                                                                                                                                                                                                                                                                                                                                                                                                                                                                                                                                                                                                                                                                                                                                                                                                                                                                                                                                                                                                                                                                                                                                                                                                                                                                                                                                                                                                                                                                                                                                                                                                                                                                                                                                                                                                                                                                                                                                                                                                                                                         | 786                                                                 |
| NNECTIONS BETWEEN DISSIMILAR                             | LAVATORY                                                                                      | 4                                                                                                          | 1.5                                                                 | 1.5                                                                                                                    | 2.0                                   | 1                             |                                                                                                                                                                                                                                                                                                                                                                                                                                                                                                                                                                                                                                                                                                                                                                                                                                                                                                                                                                                                                                                                                                                                                                                                                                                                                                                                                                                                                                                                                                                                                                                                                                                                                                                                                                                                                                                                                                                                                                                                                                                                                                                                | μ<br>- Ο                                                            |
| ATES AT ALL FINISHED WALLS,                              | KITCHEN SINK                                                                                  | 1                                                                                                          | 1.0                                                                 | 1.0                                                                                                                    | 1.4                                   | 2                             |                                                                                                                                                                                                                                                                                                                                                                                                                                                                                                                                                                                                                                                                                                                                                                                                                                                                                                                                                                                                                                                                                                                                                                                                                                                                                                                                                                                                                                                                                                                                                                                                                                                                                                                                                                                                                                                                                                                                                                                                                                                                                                                                | Box<br>NC                                                           |
| DDE.                                                     | JAN. SINK                                                                                     | 1                                                                                                          | 2.25                                                                | 2.25                                                                                                                   | 3.0                                   | 2                             |                                                                                                                                                                                                                                                                                                                                                                                                                                                                                                                                                                                                                                                                                                                                                                                                                                                                                                                                                                                                                                                                                                                                                                                                                                                                                                                                                                                                                                                                                                                                                                                                                                                                                                                                                                                                                                                                                                                                                                                                                                                                                                                                |                                                                     |
| IE PIPING SHALL BE REPAIRED OR                           | SHOWER                                                                                        | 3                                                                                                          | 3.0                                                                 | 3.0                                                                                                                    | 4.0                                   | 2                             | OITY                                                                                                                                                                                                                                                                                                                                                                                                                                                                                                                                                                                                                                                                                                                                                                                                                                                                                                                                                                                                                                                                                                                                                                                                                                                                                                                                                                                                                                                                                                                                                                                                                                                                                                                                                                                                                                                                                                                                                                                                                                                                                                                           | PO,<br>Wilson,                                                      |
|                                                          | GPM - <u>26.3</u>                                                                             |                                                                                                            | COLD<br>TOTAL                                                       | HOT<br>TOTAL                                                                                                           | TOTAL                                 | WASTE<br>TOTAL                |                                                                                                                                                                                                                                                                                                                                                                                                                                                                                                                                                                                                                                                                                                                                                                                                                                                                                                                                                                                                                                                                                                                                                                                                                                                                                                                                                                                                                                                                                                                                                                                                                                                                                                                                                                                                                                                                                                                                                                                                                                                                                                                                | 3                                                                   |
| TRAFFIC AREAS.                                           |                                                                                               |                                                                                                            | 33.25                                                               | 18.25                                                                                                                  | 39.4                                  | 32                            | Prepared for:                                                                                                                                                                                                                                                                                                                                                                                                                                                                                                                                                                                                                                                                                                                                                                                                                                                                                                                                                                                                                                                                                                                                                                                                                                                                                                                                                                                                                                                                                                                                                                                                                                                                                                                                                                                                                                                                                                                                                                                                                                                                                                                  |                                                                     |
| GREE F. MAX.                                             |                                                                                               |                                                                                                            |                                                                     |                                                                                                                        | ATER LINE TO REM/<br>TE PRIOR TO CONS | AIN. VERIFY EXACT<br>TRUCTION | Prep                                                                                                                                                                                                                                                                                                                                                                                                                                                                                                                                                                                                                                                                                                                                                                                                                                                                                                                                                                                                                                                                                                                                                                                                                                                                                                                                                                                                                                                                                                                                                                                                                                                                                                                                                                                                                                                                                                                                                                                                                                                                                                                           |                                                                     |
| R ALL NEW DROPS AND AT NEW<br>RD CEILINGS.               |                                                                                               |                                                                                                            |                                                                     |                                                                                                                        |                                       |                               |                                                                                                                                                                                                                                                                                                                                                                                                                                                                                                                                                                                                                                                                                                                                                                                                                                                                                                                                                                                                                                                                                                                                                                                                                                                                                                                                                                                                                                                                                                                                                                                                                                                                                                                                                                                                                                                                                                                                                                                                                                                                                                                                | 0704<br>0804<br>3.com                                               |
| RANSITIONS REQUIRED BUT NOT<br>ADDITIONAL EXPENSE TO THE | PLU                                                                                           | MBIN                                                                                                       | IG COI                                                              | NNECTI                                                                                                                 | ON SCH                                | EDULE                         |                                                                                                                                                                                                                                                                                                                                                                                                                                                                                                                                                                                                                                                                                                                                                                                                                                                                                                                                                                                                                                                                                                                                                                                                                                                                                                                                                                                                                                                                                                                                                                                                                                                                                                                                                                                                                                                                                                                                                                                                                                                                                                                                | V (252) 399-0704<br>F (252) 399-0704<br>www.bardetteng.com          |
| STRUCTION.                                               | FIXTU                                                                                         |                                                                                                            | CW                                                                  | HW                                                                                                                     | WASTE                                 | VENT                          | ¢ SUR                                                                                                                                                                                                                                                                                                                                                                                                                                                                                                                                                                                                                                                                                                                                                                                                                                                                                                                                                                                                                                                                                                                                                                                                                                                                                                                                                                                                                                                                                                                                                                                                                                                                                                                                                                                                                                                                                                                                                                                                                                                                                                                          | > 4                                                                 |
|                                                          | FLUSH TAN<br>WATER CLC                                                                        |                                                                                                            | 1/2"                                                                | -                                                                                                                      | 3"                                    | 2"                            |                                                                                                                                                                                                                                                                                                                                                                                                                                                                                                                                                                                                                                                                                                                                                                                                                                                                                                                                                                                                                                                                                                                                                                                                                                                                                                                                                                                                                                                                                                                                                                                                                                                                                                                                                                                                                                                                                                                                                                                                                                                                                                                                | t North<br>726                                                      |
|                                                          | LAVATORY                                                                                      |                                                                                                            | 1/2"                                                                | 1/2"                                                                                                                   | 2"                                    | 1 1/2"                        | <b>BA</b><br>ENGINEERING                                                                                                                                                                                                                                                                                                                                                                                                                                                                                                                                                                                                                                                                                                                                                                                                                                                                                                                                                                                                                                                                                                                                                                                                                                                                                                                                                                                                                                                                                                                                                                                                                                                                                                                                                                                                                                                                                                                                                                                                                                                                                                       | 1906 Nash Street North<br>Wilson, NC 27893-1726<br>License # C-1551 |
|                                                          | JAN. SINK                                                                                     |                                                                                                            | 1/2"                                                                | 1/2"                                                                                                                   | 2"                                    | 1 1/2"                        |                                                                                                                                                                                                                                                                                                                                                                                                                                                                                                                                                                                                                                                                                                                                                                                                                                                                                                                                                                                                                                                                                                                                                                                                                                                                                                                                                                                                                                                                                                                                                                                                                                                                                                                                                                                                                                                                                                                                                                                                                                                                                                                                | 06 Nas<br>n, NC 2                                                   |
|                                                          | & LAVATC<br>PLUMBIN<br>RECONNE<br>PIPING &<br>SEE PLUM<br>SHEET FC<br>CONDITIC<br>CONSTRU     | DRY AND RE<br>G FIXTURE .<br>ECT TO EXIS<br>NEW WAST<br>MBING CON<br>DR SIZES. \<br>DNS AT SITE<br>JCTION. | ND REPLACE WI<br>NE AS REQUIRE<br>IN. VERIFY EXIS<br>ONDITIONS AT S | EW<br>VENT<br>QUIRED.<br>DULE THIS<br>G<br>G 3" WASTE LINE<br>TH NEW 3" WASTE<br>D. SLOPE 1/8" / FT<br>STING LOCATIONS |                                       |                               | A Contraction of the second se | SEAL<br>20106<br>NGINEER                                            |
| EMAIN AS<br>DNDITIONS AT                                 |                                                                                               |                                                                                                            |                                                                     |                                                                                                                        |                                       |                               | E Seal                                                                                                                                                                                                                                                                                                                                                                                                                                                                                                                                                                                                                                                                                                                                                                                                                                                                                                                                                                                                                                                                                                                                                                                                                                                                                                                                                                                                                                                                                                                                                                                                                                                                                                                                                                                                                                                                                                                                                                                                                                                                                                                         |                                                                     |
| aratus<br>pom<br>T                                       | Closet                                                                                        |                                                                                                            |                                                                     | TING HAND SINK.<br>AO NOTE THIS SHE                                                                                    |                                       |                               | iption:<br>Per owner<br>Per owner                                                                                                                                                                                                                                                                                                                                                                                                                                                                                                                                                                                                                                                                                                                                                                                                                                                                                                                                                                                                                                                                                                                                                                                                                                                                                                                                                                                                                                                                                                                                                                                                                                                                                                                                                                                                                                                                                                                                                                                                                                                                                              |                                                                     |
|                                                          | ECONNECT EXISTING WASHING<br>ACHINE & TURN OUT GEAR<br>/ASHER TO NEW WASTE LINE<br>S REQUIRED |                                                                                                            |                                                                     | L AREAS WITH<br>RE EXISTING <sup>-</sup>                                                                               |                                       |                               | Date: Description:   02-07-25 REVISED PER OWNI   03-03-25 REVISED PER OWNI                                                                                                                                                                                                                                                                                                                                                                                                                                                                                                                                                                                                                                                                                                                                                                                                                                                                                                                                                                                                                                                                                                                                                                                                                                                                                                                                                                                                                                                                                                                                                                                                                                                                                                                                                                                                                                                                                                                                                                                                                                                     |                                                                     |
| WITH NEW 4"                                              | Offices                                                                                       |                                                                                                            |                                                                     |                                                                                                                        |                                       |                               | Rev:<br>2 ↓                                                                                                                                                                                                                                                                                                                                                                                                                                                                                                                                                                                                                                                                                                                                                                                                                                                                                                                                                                                                                                                                                                                                                                                                                                                                                                                                                                                                                                                                                                                                                                                                                                                                                                                                                                                                                                                                                                                                                                                                                                                                                                                    |                                                                     |
| EMAIN AS<br>DNDITIONS AT                                 |                                                                                               |                                                                                                            | - TRENCH                                                            | I DRAIN OMITTED /                                                                                                      | \$                                    |                               | ٽ   ُ                                                                                                                                                                                                                                                                                                                                                                                                                                                                                                                                                                                                                                                                                                                                                                                                                                                                                                                                                                                                                                                                                                                                                                                                                                                                                                                                                                                                                                                                                                                                                                                                                                                                                                                                                                                                                                                                                                                                                                                                                                                                                                                          |                                                                     |