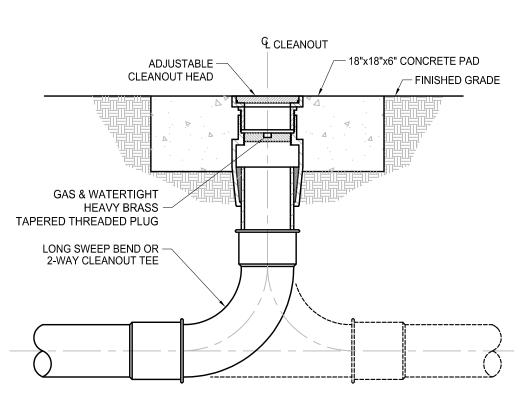

-|------|----|--|--|--|--|
| DESCRIPTION           | SYMBOL   |      |    |  |  |  |  |
| COLD WATER            |          |      | CW |  |  |  |  |
| HOT WATER             |          |      | HW |  |  |  |  |
| VENT PIPING           |          |      | V  |  |  |  |  |
| WASTE PIPING          |          |      | W  |  |  |  |  |
| CLEAN OUT AT GRADE    | 0        | COAG |    |  |  |  |  |
| FLOOR CLEAN OUT       | 0        | FCO  |    |  |  |  |  |
| CHECK VALVE           | -7-      |      |    |  |  |  |  |
| SHUT-OFF VALVE        |          |      |    |  |  |  |  |
| FIXTURE DESIGNATION   | <u>P</u> |      |    |  |  |  |  |
| MOUNTING HEIGHT       | МН       |      |    |  |  |  |  |
| AIR ADMITTANCE DEVICE | 🖊 AAD    | 1    |    |  |  |  |  |













# DETAIL - FLOOR CLEAN OUT



DETAIL - CLEAN OUT AT GRADE

### PLUMBING FIXTURE SCHEDULE MAKE DESCRIPTION AMERICAN STANDARD 1.6 GAL. ELONGATED, FLOOR MTD. FLUSH TANK WATER CLOSET WITH OPEN FRONT SEAT. OR EQUAL WALL HUNG LAVATORY WITH FAUCET & DRAIN. AMERICAN STANDARD \_\_\_\_\_TEMP. @ FAUCET SET @ 115°F MAX.\_\_\_\_\_\_ OR EQUAL TRENCH DRAIN OMITTED NOTES: 1. FLUSHER FOR NEW WATER CLOSETS SHALL BE ON APPROACH SIDE OF FIXTURE. 2. COORDINATE ALL NEW FIXTURES AND FAUCETS WITH OWNER PRIOR TO INSTALLATION.

# **GENERAL PLUMBING NOTES**

- 1. ALL WORK SHALL BE IN COMPLIANCE WITH LOCAL, STATE, AND NATIONAL CODE
- 2. CONTRACTOR SHALL COORDINATE PIPING WITH ALL OTHER TRADES.
- 3. CONTRACTOR SHALL REFER TO "B" SHEETS FOR DIMENSIONS.
- 4. CONTRACTOR SHALL FURNISH AND INSTALL DIELECTRIC UNIONS AT ALL CONN METALS.
- 5. CONTRACTOR